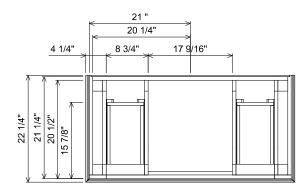

## **Features**

## Drawers and interior finished to match exterior













250-0542 TAYLOR

THE INFORMATIO IS THE SOLE PRO GUILD, INC. ANY FLASOF: 06/18/2021 AS A WHOLE WITH

ALL DRAWINGS AND DIMENSIONS ARE SUBJECT TO CHANGE WITHOUT NOTICE AT THE DISCRETION OF THE MANUFACTURER. THE MANUFACTURER RESERVES THE RIGHT TO MAKE ADDITIONS, DELETIONS, AND MODIFICATIONS TO THE DRAWINGS AS THE MANUFACTURER MAY DEEM APPROPRIATE OR DESIRABLE. DIMENSIONS ARE APPROXIMATE AND MAY VARY WITH ACTUAL CONSTRUCTION PLEASE CONTACT THE FURNITURE GUILD, INC. TO ENSURE DRAWING IS UP TO DATE.

THE INFORMATION CONTAINED IN THIS DRAWING IS THE SOLE PROPERTY OF THE FURNITURE GUILD, INC. ANY REPRODUCTION IN PART OR AS A WHOLE WITHOUT WRITTEN PERMISSION OF THE FURNITURE GUILD, INC. SPONISHED.