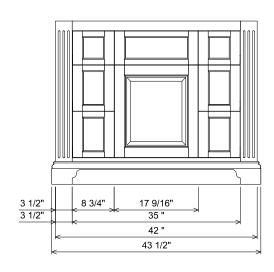

## **Features**

## Drawers and interior finished to match exterior













250-0542 TAYLOR

THE INFORMATIO IS THE SOLE PRO GUILD, INC. ANY FLASOF: 06/18/2021 AS A WHOLE WITH

ALL DRAWINGS AND DIMENSIONS ARE SUBJECT TO CHANGE WITHOUT NOTICE AT THE DISCRETION OF THE MANUFACTURER. THE MANUFACTURER RESERVES THE RIGHT TO MAKE ADDITIONS, DELETIONS, AND MODIFICATIONS TO THE DRAWINGS AS THE MANUFACTURER MAY DEEM APPROPRIATE OR DESIRABLE. DIMENSIONS ARE APPROXIMATE AND MAY VARY WITH ACTUAL CONSTRUCTION PLEASE CONTACT THE FURNITURE GUILD, INC. TO ENSURE DRAWING IS UP TO DATE.

THE INFORMATION CONTAINED IN THIS DRAWING IS THE SOLE PROPERTY OF THE FURNITURE GUILD, INC. ANY REPRODUCTION IN PART OR AS A WHOLE WITHOUT WRITTEN PERMISSION OF THE FURNITURE GUILD, INC. SPONISHED.