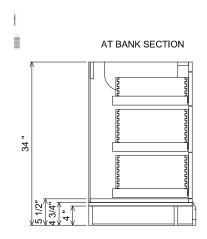

## **Features**

## Drawers and interior finished to match exterior













250-0542 TAYLOR

THE INFORMATIO IS THE SOLE PRO GUILD, INC. ANY FLASOF: 06/18/2021 AS A WHOLE WITH

ALL DRAWINGS AND DIMENSIONS ARE SUBJECT TO CHANGE WITHOUT NOTICE AT THE DISCRETION OF THE MANUFACTURER. THE MANUFACTURER RESERVES THE RIGHT TO MAKE ADDITIONS, DELETIONS, AND MODIFICATIONS TO THE DRAWINGS AS THE MANUFACTURER MAY DEEM APPROPRIATE OR DESIRABLE. DIMENSIONS ARE APPROXIMATE AND MAY VARY WITH ACTUAL CONSTRUCTION PLEASE CONTACT THE FURNITURE GUILD, INC. TO ENSURE DRAWING IS UP TO DATE.

THE INFORMATION CONTAINED IN THIS DRAWING IS THE SOLE PROPERTY OF THE FURNITURE GUILD, INC. ANY REPRODUCTION IN PART OR AS A WHOLE WITHOUT WRITTEN PERMISSION OF THE FURNITURE GUILD, INC. SPONISHED.