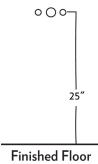

## **PREPARATION INSTRUCTIONS**

All vanities require solid blocking in the wall
Plumbing supply and waste to be 25"H above finished floor
Space for Undermount sink: 5 3/4"H

405-0124-COM

AVALON

CURRENT AS OF: 07/22/2020