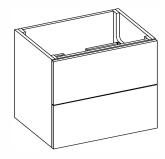

## AT SINK CENTER SECTION

## **PREPARATION INSTRUCTIONS**

All vanities require solid blocking in the wall
Plumbing supply and waste to be 25"H above finished floor
Space for Undermount sink: 5 3/4"H

405-0124-COM

AVALON

CURRENT AS OF: 07/22/2020