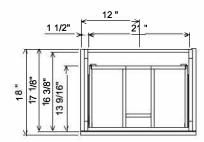

## AT SINK CENTER SECTION

## **PREPARATION INSTRUCTIONS**

All vanities require solid blocking in the wall
Plumbing supply and waste to be 25"H above finished floor
Space for Undermount sink: 5 3/4"H

405-0124-COM

AVALON

CURRENT AS OF: 07/22/2020