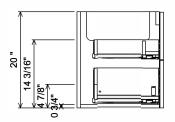

## AT SINK CENTER SECTION

## **PREPARATION INSTRUCTIONS**

All vanities require solid blocking in the wall
Plumbing supply and waste to be 25"H above finished floor
Space for Undermount sink: 5 3/4"H

405-0124-COM

AVALON

CURRENT AS OF: 07/22/2020