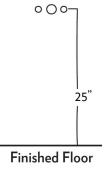

## PREPARATION INSTRUCTIONS

All vanities require solid blocking in the wall
Plumbing supply and waste to be 25"H above finished floor
Space for Undermount sink: 4 3/4"H

| 406-0260 | /<br>\<br>\<br>\<br>\ |
|----------|-----------------------|
| RIVA     | 1                     |