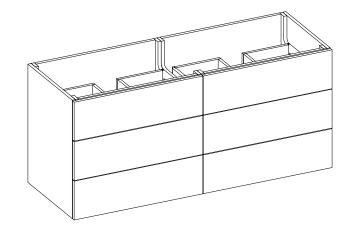

## 30 " 30 "

## AT SINK CENTER SECTION





## PREPARATION INSTRUCTIONS

All vanities require solid blocking in the wall
Plumbing supply and waste to be 25"H above finished floor
Space for Undermount sink: 4 3/4"H



| 406-0260 | /<br>\<br>\<br>\<br>\ |
|----------|-----------------------|
| RIVA     | 1                     |

10/15/2021

CURRENT AS OF:

ALL DRAWINGS AND DIMENSIONS ARE SUBJECT TO CHANGE WITHOUT NOTICE AT THE DISCRETION OF THE MANUFACTURER. RESERVES THE RIGHT TO MAKE ADDITIONS, DELETIONS, AND MODIFICATIONS TO THE DRAWINGS AS THE MANUFACTURER MAY DEEM APPROPRIATE OR DESIGNABLE. DIMENSIONS ARE APPROXIMATE AND MAY VARY WITH ACTUAL CONSTRUCTION, PLEASE CONTACT THE FURNITURE GUILD, INC. TO ENSURE DRAWING IS UP TO DATE.

THE INFORMATION CONTAINED IN THIS DRAWING IS THE SOLE PR