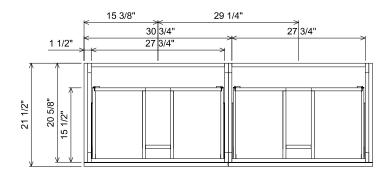

## 30 " 30 "

## AT SINK CENTER SECTION





## PREPARATION INSTRUCTIONS

All vanities require solid blocking in the wall
Plumbing supply and waste to be 25"H above finished floor
Space for Undermount sink: 4 3/4"H



| 406-0260 | /<br>\<br>\<br>\<br>\ |
|----------|-----------------------|
| RIVA     | 1                     |

10/15/2021

CURRENT AS OF:

ALL DRAWINGS AND DIMENSIONS ARE SUBJECT TO CHANGE WITHOUT NOTICE AT THE DISCRETION OF THE MANUFACTURER. RESERVES THE RIGHT TO MAKE ADDITIONS, DELETIONS, AND MODIFICATIONS TO THE DRAWINGS AS THE MANUFACTURER MAY DEEM APPROPRIATE OR DESIGNABLE. DIMENSIONS ARE APPROXIMATE AND MAY VARY WITH ACTUAL CONSTRUCTION, PLEASE CONTACT THE FURNITURE GUILD, INC. TO ENSURE DRAWING IS UP TO DATE.

THE INFORMATION CONTAINED IN THIS DRAWING IS THE SOLE