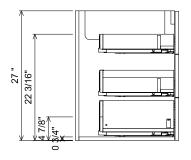

## PREPARATION INSTRUCTIONS

All vanities require solid blocking in the wall
Plumbing supply and waste to be 25"H above finished floor
Space for Undermount sink: 4 3/4"H

| 406-0260 | /<br>\<br>\<br>\<br>\ |
|----------|-----------------------|
| RIVA     | 1                     |