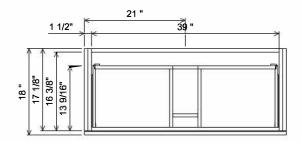

## **PREPARATION INSTRUCTIONS**

All vanities require solid blocking in the wall Plumbing supply and waste to be 25"H above finished floor Space for Undermount sink: 5 3/4"H

| Ē                                  | 405-014        | 2-COM      | ALL DRAWINGS AND DIMENSIONS ARE SUBJECT TO CHANGE<br>WITHOUT NOTICE AT THE DISCRETION OF THE MANUFACTURER.<br>THE MANUFACTURER RESERVES THE RIGHT TO MAKE ADDITION:<br>DELETIONS, AND MODIFICATIONS TO THE DRAWINGS AS THE<br>MANUFACTURER MAY DEEM APPROPRIATE OR DESIRABLE. |  |
|------------------------------------|----------------|------------|-------------------------------------------------------------------------------------------------------------------------------------------------------------------------------------------------------------------------------------------------------------------------------|--|
| THE<br>FURNITURE GUILD<br>ESTP1984 | AVA            | _ON        | DIMENSIONS ARE APPROXIMATE AND MAY VARY WITH ACTUAL<br>CONSTRUCTION. PLEASE CONTACT THE FURNITURE GUILD, INC.<br>TO ENSURE DRAWING IS UP TO DATE.                                                                                                                             |  |
|                                    |                |            | THE INFORMATION CONTAINED IN THIS DRAWING<br>IS THE SOLE PROPERTY OF THE FURNITURE                                                                                                                                                                                            |  |
|                                    | CURRENT AS OF: | 12/08/2020 | GUILD, INC. ANY REPRODUCTION IN PART OR<br>AS A WHOLE WITHOUT WRITTEN PERMISSION OF<br>THE FURNITURE GUILD, INC. IS PROHIBITED.                                                                                                                                               |  |

## AT SINK CENTER SECTION

|  | F | in | is | he | d F | loor |
|--|---|----|----|----|-----|------|
|--|---|----|----|----|-----|------|