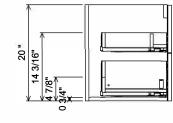

## **PREPARATION INSTRUCTIONS**

All vanities require solid blocking in the wall Plumbing supply and waste to be 25"H above finished floor Space for Undermount sink: 5 3/4"H

| Ē                                  | 405-014        | 2-COM      | ALL DRAWINGS AND DIMENSIONS ARE SUBJECT TO CHANGE<br>WITHOUT NOTICE AT THE DISCRETION OF THE MANUFACTURER.<br>THE MANUFACTURER RESERVES THE RIGHT TO MAKE ADDITION:<br>DELETIONS, AND MODIFICATIONS TO THE DRAWINGS AS THE<br>MANUFACTURER MAY DEEM APPROPRIATE OR DESIRABLE. |  |
|------------------------------------|----------------|------------|-------------------------------------------------------------------------------------------------------------------------------------------------------------------------------------------------------------------------------------------------------------------------------|--|
| THE<br>FURNITURE GUILD<br>ESTP1984 | AVA            | _ON        | DIMENSIONS ARE APPROXIMATE AND MAY VARY WITH ACTUAL<br>CONSTRUCTION. PLEASE CONTACT THE FURNITURE GUILD, INC.<br>TO ENSURE DRAWING IS UP TO DATE.                                                                                                                             |  |
|                                    |                |            | THE INFORMATION CONTAINED IN THIS DRAWING<br>IS THE SOLE PROPERTY OF THE FURNITURE                                                                                                                                                                                            |  |
|                                    | CURRENT AS OF: | 12/08/2020 | GUILD, INC. ANY REPRODUCTION IN PART OR<br>AS A WHOLE WITHOUT WRITTEN PERMISSION OF<br>THE FURNITURE GUILD, INC. IS PROHIBITED.                                                                                                                                               |  |

## AT SINK CENTER SECTION

|  | F | in | is | he | d F | loor |
|--|---|----|----|----|-----|------|
|--|---|----|----|----|-----|------|