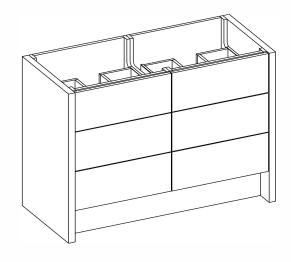

## PREPARATION INSTRUCTIONS

All vanities require solid blocking in the wall Plumbing supply and waste to be 25"H above finished floor Space for undermount sink: 4 3/4"

| 430-0248 | AI<br>W<br>TH<br>DI<br>M |
|----------|--------------------------|
| FRESCO   | DI<br>CI<br>TO           |