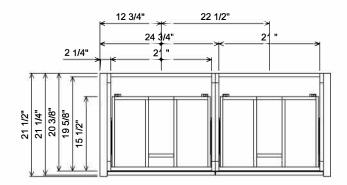

## 1 1/2" 22 1/2" 22 1/2" 1 1/2" 45 " 48 "

## AT SINK CENTER SECTION

## PREPARATION INSTRUCTIONS

All vanities require solid blocking in the wall Plumbing supply and waste to be 25"H above finished floor Space for undermount sink: 4 3/4"

| 430-0248 | AI<br>W<br>TH<br>DI<br>M |
|----------|--------------------------|
| FRESCO   | DI<br>CI<br>TO           |

FINISHED FLOOR

0 0 0