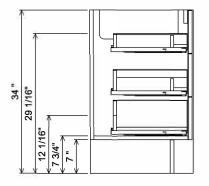

## PREPARATION INSTRUCTIONS

All vanities require solid blocking in the wall Plumbing supply and waste to be 25"H above finished floor Space for undermount sink: 4 3/4"

| 430-0248 | AI<br>W<br>TH<br>DI<br>M |
|----------|--------------------------|
| FRESCO   | DI<br>CI<br>TO           |