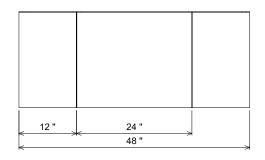

## **PREPARATION INSTRUCTIONS**

All vanities require solid blocking in the wall Plumbing supply and waste to be 25"H above finished floor Space for Undermount sink: 5 3/4"H

0470-0648

VERSO TALL

CURRENT AS OF: 05/01/2018