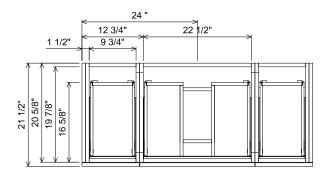

## **PREPARATION INSTRUCTIONS**

All vanities require solid blocking in the wall Plumbing supply and waste to be 25"H above finished floor Space for Undermount sink: 5 3/4"H

0470-0648

VERSO TALL

CURRENT AS OF: 05/01/2018