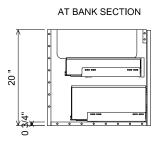

## **PREPARATION INSTRUCTIONS**

All vanities require solid blocking in the wall Plumbing supply and waste to be 25"H above finished floor Space for Undermount sink: 5 3/4"H

0470-0648

VERSO TALL

CURRENT AS OF: 05/01/2018