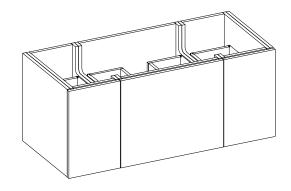

## **PREPARATION INSTRUCTIONS**

All vanities require solid blocking in the wall Plumbing supply and waste to be 25"H above finished floor Space for Undermount sink: 5 3/4"H

0470-0648

VERSO TALL

CURRENT AS OF: 05/01/2018