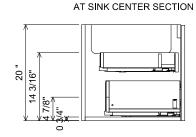

## **PREPARATION INSTRUCTIONS**

All vanities require solid blocking in the wall Plumbing supply and waste to be 25"H above finished floor Space for Undermount sink: 5 3/4"H

0470-0648

VERSO TALL

CURRENT AS OF: 05/01/2018