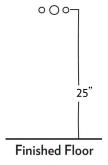

## **PREPARATION INSTRUCTIONS**

All vanities require solid blocking in the wall Plumbing supply and waste to be 25"H above finished floor Space for Undermount sink: 5 3/4"H

0470-0648

VERSO TALL

CURRENT AS OF: 05/01/2018