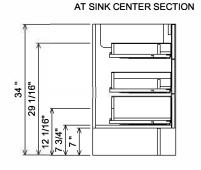

## PREPARATION INSTRUCTIONS

All vanities require solid blocking in the wall Plumbing supply and waste to be 25"H above finished floor Space for undermount sink: 4 3/4"

430- 08 72

FRESCO

CURRENT AS OF: 04/03/2023