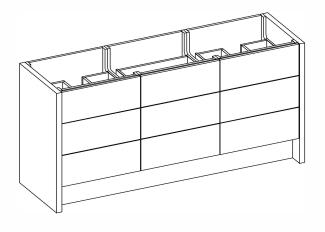

## PREPARATION INSTRUCTIONS

All vanities require solid blocking in the wall Plumbing supply and waste to be 25"H above finished floor Space for undermount sink: 4 3/4"

430- 08 72

FRESCO

CURRENT AS OF: 04/03/2023