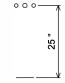

## PREPARATION INSTRUCTIONS

All vanities require solid blocking in the wall Plumbing supply and waste to be 25"H above finished floor Space for undermount sink: 4 3/4"

430- 08 72

FRESCO

CURRENT AS OF: 04/03/2023