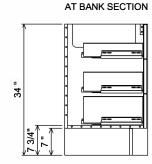

## PREPARATION INSTRUCTIONS

All vanities require solid blocking in the wall Plumbing supply and waste to be 25"H above finished floor Space for undermount sink: 4 3/4"

430- 08 72

FRESCO

CURRENT AS OF: 04/03/2023