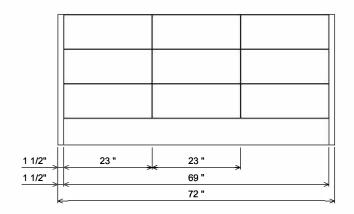

## PREPARATION INSTRUCTIONS

All vanities require solid blocking in the wall Plumbing supply and waste to be 25"H above finished floor Space for undermount sink: 4 3/4"

430- 08 72

FRESCO

CURRENT AS OF: 04/03/2023