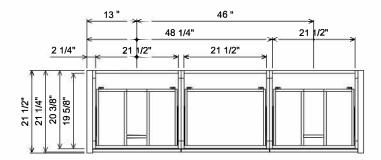

## PREPARATION INSTRUCTIONS

All vanities require solid blocking in the wall Plumbing supply and waste to be 25"H above finished floor Space for undermount sink: 4 3/4"

430- 08 72

FRESCO

CURRENT AS OF: 04/03/2023