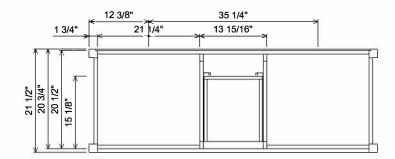

| <b>©</b>                   |     |
|----------------------------|-----|
| THE                        |     |
| FURNITURE GUILD  ESTD 1984 | CUR |

270-0806- 60 **ETHAN** 

ALL DRAWINGS AND DIMENSIONS ARE SUBJECT TO CHANGE WITHOUT NOTICE AT THE DISCRETION OF THE MANUFACTURER THE MANUFACTURER RESERVES THE RIGHT TO MAKE ADDITIONS, DELETIONS, AND MODIFICATIONS TO THE DRAWINGS AS THE MANUFACTURER MAY DEEM APPROPRIATE OR DESIRABLE.
DIMENSIONS ARE APPROXIMATE AND MAY VARY WITH ACTUAL CONSTRUCTION. PLEASE CONTACT THE FURNITURE GUILD, INC. TO ENSURE DRAWING IS UP TO DATE.