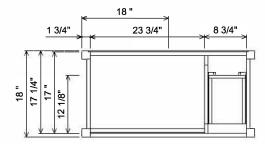

## **Features**

Drawers and interior finished to match exterior

AT SINK CENTER SECTION

0240-0405-36-COM RIVER

05/01/2019

CURRENT AS OF:

ALL DRAWINGS AND DIMENSIONS ARE SUBJECT TO CHANGE WITHOUT NOTICE AT THE DISCRETION OF THE MANUFACTURER. THE MANUFACTURER RESERVES THE RIGHT TO MAKE ADDITIONS, DELETIONS, AND MODIFICATIONS TO THE DRAWINGS AS THE MANUFACTURER MAY DEEM APPROPRIATE OR DESIRANGE LIDIMENSIONS ARE APPROXIMATE AND MAY VARY WITH ACTUAL CONSTRUCTION. PLEASE CONTACT THE FURNITURE GUILD, INC. TO ENSURE DRAWING IS UP TO DATE.