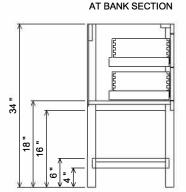

## **Features**

Drawers and interior finished to match exterior

AT SINK CENTER SECTION

0240-0405-36-COM RIVER

05/01/2019

CURRENT AS OF:

ALL DRAWINGS AND DIMENSIONS ARE SUBJECT TO CHANGE WITHOUT NOTICE AT THE DISCRETION OF THE MANUFACTURER. THE MANUFACTURER RESERVES THE RIGHT TO MAKE ADDITIONS, DELETIONS, AND MODIFICATIONS TO THE DRAWINGS AS THE MANUFACTURER MAY DEEM APPROPRIATE OR DESIRANGE LIDIMENSIONS ARE APPROXIMATE AND MAY VARY WITH ACTUAL CONSTRUCTION. PLEASE CONTACT THE FURNITURE GUILD, INC. TO ENSURE DRAWING IS UP TO DATE.