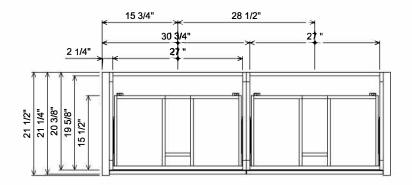

AT SINK CENTER SECTION

| 25 "           | PREPARATION INSTRUCTIONS<br>All vanities require solid blocking in the wall<br>Plumbing supply and waste to be 25"H above finished floor<br>Space for undermount sink: 4 3/4" | THE                         | 430-0260                  | ALL DRAWINGS AND DIMENSIONS ARE SUBJECT TO CHANGE<br>WITHOUT NOTICE AT THE DISCRETION OF THE MANUFACTURER.<br>THE MANUFACTURER RESERVES THE RIGHT TO MAKE ADDITIONS<br>DELETIONS, AND MODIFICATIONS TO THE DRAWINGS AS THE<br>MANUFACTURER MAY DEEM APPROPRIATE OR DESIRABLE.<br>DIMENSIONS ARE APPROXIMATE AND MAY VARY WITH ACTUAL<br>CONSTRUCTION. PLEASE CONTACT THE FURNITURE GUILD, INC.<br>TO ENSURE DRAWING IS UP TO DATE. |
|----------------|-------------------------------------------------------------------------------------------------------------------------------------------------------------------------------|-----------------------------|---------------------------|------------------------------------------------------------------------------------------------------------------------------------------------------------------------------------------------------------------------------------------------------------------------------------------------------------------------------------------------------------------------------------------------------------------------------------|
|                |                                                                                                                                                                               |                             | FRESCO                    |                                                                                                                                                                                                                                                                                                                                                                                                                                    |
| ·              | Space for undermount sink. 4 5/4                                                                                                                                              |                             |                           | THE INFORMATION CONTAINED IN THIS DRAWING<br>IS THE SOLE PROPERTY OF THE FURNITURE                                                                                                                                                                                                                                                                                                                                                 |
| FINISHED FLOOR |                                                                                                                                                                               | FURNITURE GUILD<br>ESTP1984 | CURRENT AS OF: 04/03/2023 | GUILD, INC. ANY REPRODUCTION IN PART OR<br>AS A WHOLE WITHOUT WRITTEN PERMISSION OF<br>THE FURNITURE GUILD, INC. IS PROHIBITED.                                                                                                                                                                                                                                                                                                    |