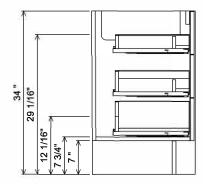

AT SINK CENTER SECTION

| 25 "           | PREPARATION INSTRUCTIONS<br>All vanities require solid blocking in the wall<br>Plumbing supply and waste to be 25"H above finished floor<br>Space for undermount sink: 4 3/4" | THE                         | 430-0260                  | ALL DRAWINGS AND DIMENSIONS ARE SUBJECT TO CHANGE<br>WITHOUT NOTICE AT THE DISCRETION OF THE MANUFACTURER.<br>THE MANUFACTURER RESERVES THE RIGHT TO MAKE ADDITIONS<br>DELETIONS, AND MODIFICATIONS TO THE DRAWINGS AS THE<br>MANUFACTURER MAY DEEM APPROPRIATE OR DESIRABLE.<br>DIMENSIONS ARE APPROXIMATE AND MAY VARY WITH ACTUAL<br>CONSTRUCTION. PLEASE CONTACT THE FURNITURE GUILD, INC.<br>TO ENSURE DRAWING IS UP TO DATE. |
|----------------|-------------------------------------------------------------------------------------------------------------------------------------------------------------------------------|-----------------------------|---------------------------|------------------------------------------------------------------------------------------------------------------------------------------------------------------------------------------------------------------------------------------------------------------------------------------------------------------------------------------------------------------------------------------------------------------------------------|
|                |                                                                                                                                                                               |                             | FRESCO                    |                                                                                                                                                                                                                                                                                                                                                                                                                                    |
| ·              | Space for undermount sink. 4 5/4                                                                                                                                              |                             |                           | THE INFORMATION CONTAINED IN THIS DRAWING<br>IS THE SOLE PROPERTY OF THE FURNITURE                                                                                                                                                                                                                                                                                                                                                 |
| FINISHED FLOOR |                                                                                                                                                                               | FURNITURE GUILD<br>ESTP1984 | CURRENT AS OF: 04/03/2023 | GUILD, INC. ANY REPRODUCTION IN PART OR<br>AS A WHOLE WITHOUT WRITTEN PERMISSION OF<br>THE FURNITURE GUILD, INC. IS PROHIBITED.                                                                                                                                                                                                                                                                                                    |