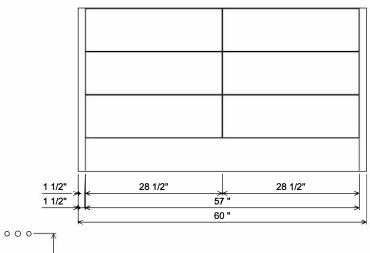

AT SINK CENTER SECTION

| 25 "           | PREPARATION INSTRUCTIONS<br>All vanities require solid blocking in the wall<br>Plumbing supply and waste to be 25"H above finished floor<br>Space for undermount sink: 4 3/4" | THE                         | 430-0260                  | ALL DRAWINGS AND DIMENSIONS ARE SUBJECT TO CHANGE<br>WITHOUT NOTICE AT THE DISCRETION OF THE MANUFACTURER.<br>THE MANUFACTURER RESERVES THE RIGHT TO MAKE ADDITIONS<br>DELETIONS, AND MODIFICATIONS TO THE DRAWINGS AS THE<br>MANUFACTURER MAY DEEM APPROPRIATE OR DESIRABLE.<br>DIMENSIONS ARE APPROXIMATE AND MAY VARY WITH ACTUAL<br>CONSTRUCTION. PLEASE CONTACT THE FURNITURE GUILD, INC.<br>TO ENSURE DRAWING IS UP TO DATE. |
|----------------|-------------------------------------------------------------------------------------------------------------------------------------------------------------------------------|-----------------------------|---------------------------|------------------------------------------------------------------------------------------------------------------------------------------------------------------------------------------------------------------------------------------------------------------------------------------------------------------------------------------------------------------------------------------------------------------------------------|
|                |                                                                                                                                                                               |                             | FRESCO                    |                                                                                                                                                                                                                                                                                                                                                                                                                                    |
| ·              | Space for undermount sink. 4 5/4                                                                                                                                              |                             |                           | THE INFORMATION CONTAINED IN THIS DRAWING<br>IS THE SOLE PROPERTY OF THE FURNITURE                                                                                                                                                                                                                                                                                                                                                 |
| FINISHED FLOOR |                                                                                                                                                                               | FURNITURE GUILD<br>ESTP1984 | CURRENT AS OF: 04/03/2023 | GUILD, INC. ANY REPRODUCTION IN PART OR<br>AS A WHOLE WITHOUT WRITTEN PERMISSION OF<br>THE FURNITURE GUILD, INC. IS PROHIBITED.                                                                                                                                                                                                                                                                                                    |