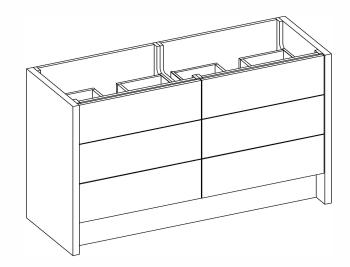

AT SINK CENTER SECTION

| 25 "           | PREPARATION INSTRUCTIONS<br>All vanities require solid blocking in the wall<br>Plumbing supply and waste to be 25"H above finished floor<br>Space for undermount sink: 4 3/4" | THE                         | 430-0260                  | ALL DRAWINGS AND DIMENSIONS ARE SUBJECT TO CHANGE<br>WITHOUT NOTICE AT THE DISCRETION OF THE MANUFACTURER.<br>THE MANUFACTURER RESERVES THE RIGHT TO MAKE ADDITIONS<br>DELETIONS, AND MODIFICATIONS TO THE DRAWINGS AS THE<br>MANUFACTURER MAY DEEM APPROPRIATE OR DESIRABLE.<br>DIMENSIONS ARE APPROXIMATE AND MAY VARY WITH ACTUAL<br>CONSTRUCTION. PLEASE CONTACT THE FURNITURE GUILD, INC.<br>TO ENSURE DRAWING IS UP TO DATE. |
|----------------|-------------------------------------------------------------------------------------------------------------------------------------------------------------------------------|-----------------------------|---------------------------|------------------------------------------------------------------------------------------------------------------------------------------------------------------------------------------------------------------------------------------------------------------------------------------------------------------------------------------------------------------------------------------------------------------------------------|
|                |                                                                                                                                                                               |                             | FRESCO                    |                                                                                                                                                                                                                                                                                                                                                                                                                                    |
| ·              | Space for undermount sink. 4 5/4                                                                                                                                              |                             |                           | THE INFORMATION CONTAINED IN THIS DRAWING<br>IS THE SOLE PROPERTY OF THE FURNITURE                                                                                                                                                                                                                                                                                                                                                 |
| FINISHED FLOOR |                                                                                                                                                                               | FURNITURE GUILD<br>ESTP1984 | CURRENT AS OF: 04/03/2023 | GUILD, INC. ANY REPRODUCTION IN PART OR<br>AS A WHOLE WITHOUT WRITTEN PERMISSION OF<br>THE FURNITURE GUILD, INC. IS PROHIBITED.                                                                                                                                                                                                                                                                                                    |