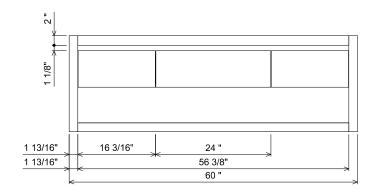

## **PREPARATION INSTRUCTIONS**

All vanities require solid blocking in the wall Plumbing supply and waste to be  $22^{\prime\prime}H$  above finished floor Space for Undermount sink:  $5\ 3/4^{\prime\prime}H$ 