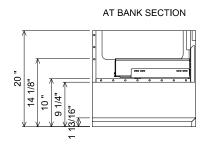

## **PREPARATION INSTRUCTIONS**

All vanities require solid blocking in the wall Plumbing supply and waste to be  $22^{\prime\prime}H$  above finished floor Space for Undermount sink:  $5\ 3/4^{\prime\prime}H$ 