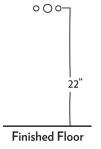

## **PREPARATION INSTRUCTIONS**

All vanities require solid blocking in the wall Plumbing supply and waste to be  $22^{\prime\prime}H$  above finished floor Space for Undermount sink:  $5\ 3/4^{\prime\prime}H$ 