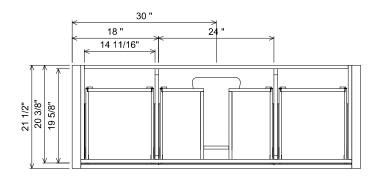

## **PREPARATION INSTRUCTIONS**

All vanities require solid blocking in the wall Plumbing supply and waste to be  $22^{\prime\prime}H$  above finished floor Space for Undermount sink:  $5\ 3/4^{\prime\prime}H$ 