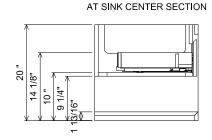

## **PREPARATION INSTRUCTIONS**

All vanities require solid blocking in the wall Plumbing supply and waste to be  $22^{\prime\prime}H$  above finished floor Space for Undermount sink:  $5\ 3/4^{\prime\prime}H$ 