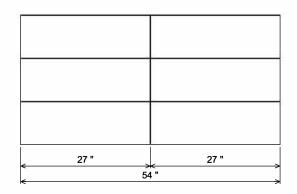

## **PREPARATION INSTRUCTIONS**

All vanities require solid blocking in the wall Plumbing supply and waste to be  $25^{\circ}H$  above finished floor Space for Undermount sink:  $43/4^{\circ}H$ 

| 406-0554-COM   |            | /<br>\<br>\<br>\<br>\<br>\ |
|----------------|------------|----------------------------|
| RIVA           |            | 1                          |
| CURRENT AS OF: | 05/11/2021 | ]                          |