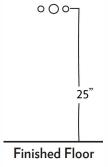

## **PREPARATION INSTRUCTIONS**

All vanities require solid blocking in the wall Plumbing supply and waste to be  $25^{\circ}H$  above finished floor Space for Undermount sink:  $43/4^{\circ}H$ 

| 406-0554-COM   |            | /<br>\<br>\<br>\<br>\<br>\ |
|----------------|------------|----------------------------|
| RIVA           |            | 1                          |
| CURRENT AS OF: | 05/11/2021 | ]                          |