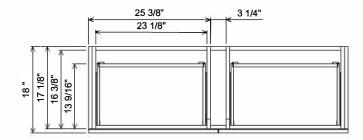

## **PREPARATION INSTRUCTIONS**

All vanities require solid blocking in the wall Plumbing supply and waste to be  $25^{\circ}H$  above finished floor Space for Undermount sink:  $43/4^{\circ}H$ 

| 406-0554-COM   |            | /<br>\<br>\<br>\<br>\<br>\ |
|----------------|------------|----------------------------|
| RIVA           |            | 1                          |
| CURRENT AS OF: | 05/11/2021 | ]                          |