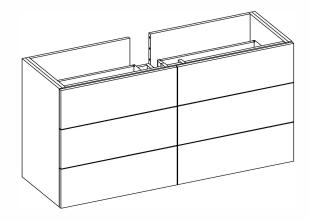

## **PREPARATION INSTRUCTIONS**

All vanities require solid blocking in the wall Plumbing supply and waste to be  $25^{\circ}H$  above finished floor Space for Undermount sink:  $43/4^{\circ}H$ 

| 406-0554-COM   |            | /<br>\<br>\<br>\<br>\<br>\ |
|----------------|------------|----------------------------|
| RIVA           |            | 1                          |
| CURRENT AS OF: | 05/11/2021 | ]                          |