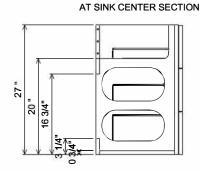

## **PREPARATION INSTRUCTIONS**

All vanities require solid blocking in the wall Plumbing supply and waste to be  $25^{\circ}H$  above finished floor Space for Undermount sink:  $43/4^{\circ}H$ 

| 406-0554-COM   |            | /<br>\<br>\<br>\<br>\<br>\ |
|----------------|------------|----------------------------|
| RIVA           |            | 1                          |
| CURRENT AS OF: | 05/11/2021 | ]                          |