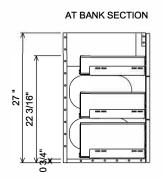

## **PREPARATION INSTRUCTIONS**

All vanities require solid blocking in the wall Plumbing supply and waste to be  $25^{\circ}H$  above finished floor Space for Undermount sink:  $43/4^{\circ}H$ 

| 406-0554-COM   |            | /<br>\<br>\<br>\<br>\<br>\ |
|----------------|------------|----------------------------|
| RIVA           |            | 1                          |
| CURRENT AS OF: | 05/11/2021 | ]                          |