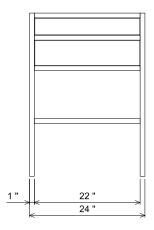

## AT SINK CENTER SECTION



## **PREPARATION INSTRUCTIONS**

All vanities require solid blocking in the wall Plumbing supply and waste to be 24"H above finished floor Space for Undermount sink: 6.75"H

## NOT AVAILABLE IN POLISHED CHROME



ALL DRAWINGS AND DIMENSIONS ARE SUBJECT TO CHANGE WITHOUT NOTICE AT THE DISCRETION OF THE MANUFACTURER. RESERVES THE RIGHT TO MAKE ADDITIONS, DELETIONS, AND MODIFICATIONS TO THE DRAWINGS AS THE MANUFACTURER MAY DEEM APPROPRIATE OR DESIGNABLE. DIMENSIONS ARE APPROVIMATE AND MAY VARY WITH ACTUAL CONSTRUCTION, PLEASE CONTACT THE FURNITURE GUILD, INC. TO ENSURE DRAWING IS UP TO DATE.

THE INFORMATION CONTAINED IN THIS DRAWING IS THE SOLE PROPERTY OF THE FURNITURE GUILD, INC. ANY REPRODUCTION IN PART OR AS A WHOLE WITHOUT WRITTEN PERMISSION OF THE FURNITU