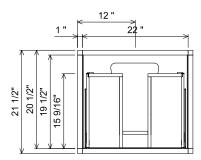

## AT SINK CENTER SECTION

## **PREPARATION INSTRUCTIONS**

All vanities require solid blocking in the wall Plumbing supply and waste to be 24"H above finished floor Space for Undermount sink: 6.75"H