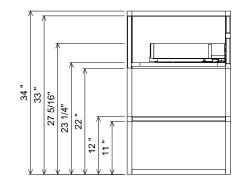

## AT SINK CENTER SECTION

## **PREPARATION INSTRUCTIONS**

All vanities require solid blocking in the wall Plumbing supply and waste to be 24"H above finished floor Space for Undermount sink: 6.75"H