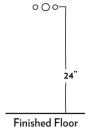

## AT SINK CENTER SECTION

## **PREPARATION INSTRUCTIONS**

All vanities require solid blocking in the wall Plumbing supply and waste to be 24"H above finished floor Space for Undermount sink: 6.75"H