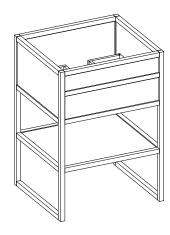

## AT SINK CENTER SECTION



## **PREPARATION INSTRUCTIONS**

All vanities require solid blocking in the wall Plumbing supply and waste to be 24"H above finished floor Space for Undermount sink: 6.75"H

## NOT AVAILABLE IN POLISHED CHROME



ALL DRAWINGS AND DIMENSIONS ARE SUBJECT TO CHANGE WITHOUT NOTICE AT THE DISCRETION OF THE MANUFACTURER. RESERVES THE RIGHT TO MAKE ADDITIONS, DELETIONS, AND MODIFICATIONS TO THE DRAWINGS AS THE MANUFACTURER MAY DEEM APPROPRIATE OR DESIGNABLE. DIMENSIONS ARE APPROVIMATE AND MAY VARY WITH ACTUAL CONSTRUCTION, PLEASE CONTACT THE FURNITURE GUILD, INC. TO ENSURE DRAWING IS UP TO DATE.

THE INFORMATION CONTAINED IN THIS DRAWING IS THE SOLE PROPERTY OF THE FURNITURE GUILD, INC. ANY REPRODUCTION IN PART OR AS A WHOLE WITHOUT WRITTEN PERMISSION OF THE FURNI