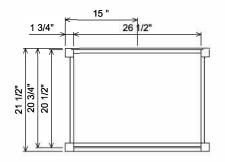

Features Drawers and interior finished to match exterior

AT SINK CENTER SECTION

| THE<br>FURNITURE GUILD<br>ESTP1984 | 240-0102-30 |  | ALL DRAWINGS AND DIMENSIONS ARE SUBJECT TO CHANGE<br>WITHOUT NOTICE AT THE DISCRETION OF THE MANUFACTURER.<br>THE MANUFACTURER RESERVES THE RIGHT TO MAKE ADDITIONS,<br>DELETIONS, AND MODIFICATIONS TO THE DRAWINGS AS THE<br>MANUFACTURER MAY DEEM APPROPRIATE OR DESIRABLE.<br>DIMENSIONS ARE APPROXIMATE AND MAY VARY WITH ACTUAL<br>CONSTRUCTION. PLEASE CONTACT THE FURNITURE GUILD, INC.<br>TO ENSURE DRAWING IS UP TO DATE.<br>THE INFORMATION CONTAINED IN THIS DRAWING<br>IS THE SQLE PROPERTY OF THE FURNITURE |
|------------------------------------|-------------|--|---------------------------------------------------------------------------------------------------------------------------------------------------------------------------------------------------------------------------------------------------------------------------------------------------------------------------------------------------------------------------------------------------------------------------------------------------------------------------------------------------------------------------|
|                                    | RIVER       |  |                                                                                                                                                                                                                                                                                                                                                                                                                                                                                                                           |
|                                    |             |  |                                                                                                                                                                                                                                                                                                                                                                                                                                                                                                                           |