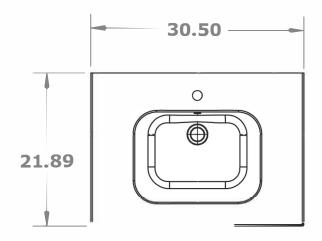

Faucet Holes are 13/8" Diameter Drain Holes are 113/16" Diameter Fireclay works best with a larger European drain Faucet Holes are available in 1 or 3

FC-[color]-30-[faucet]

**30" FIRECLAY COUNTERSINK** 