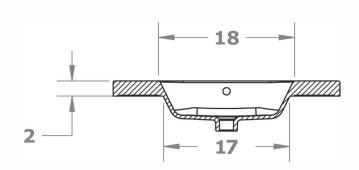

Faucet Holes are 13/8" Diameter Drain Holes are 113/16" Diameter Fireclay works best with a larger European drain Faucet Holes are available in 1 or 3

FC-[color]-30-[faucet]

**30" FIRECLAY COUNTERSINK** 