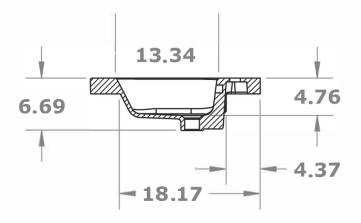

Faucet Holes are 13/8" Diameter Drain Holes are 113/16" Diameter Fireclay works best with a larger European drain Faucet Holes are available in 1 or 3

FC-[color]-30-[faucet]

**30" FIRECLAY COUNTERSINK** 