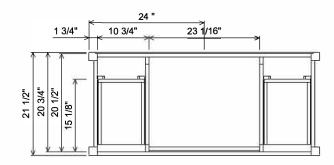

| 尼               | 240-0606-48               | ALL DRAWINGS AND DIMENSIONS ARE SUBJECT TO CHANGE WITHOUT NOTICE AT THE DISCRETION OF THE MANUFACTURER. THE MANUFACTURER RESERVES THE RIGHT TO MAKE ADDITIONS, DELETIONS, AND MODIFICATIONS TO THE DRAWINGS AS THE |
|-----------------|---------------------------|--------------------------------------------------------------------------------------------------------------------------------------------------------------------------------------------------------------------|
| <u> </u>        | RIVER                     | MANUFACTURER MAY DEEM APPROPRIATE OR DESIRABLE DIMENSIONS ARE APPROXIMATE AND MAY VARY WITH ACTUAL CONSTRUCTION. PLEASE CONTACT THE FURNITURE GUILD, INC. TO ENSURE DRAWING IS UP TO DATE.                         |
| FURNITURE GUILD |                           | THE INFORMATION CONTAINED IN THIS DRAWING IS THE SOLE PROPERTY OF THE FURNITURE                                                                                                                                    |
|                 | CURRENT AS OF: 05/12/2020 | GUILD, INC. ANY REPRODUCTION IN PART OR AS A WHOLE WITHOUT WRITTEN PERMISSION OF THE ELIBRITIES CHILD INC. IS PRODUIDITED.                                                                                         |