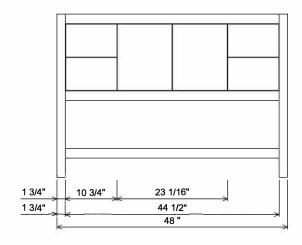

| 尼               | 240-0606-48               | ALL DRAWINGS AND DIMENSIONS ARE SUBJECT TO CHANGE WITHOUT NOTICE AT THE DISCRETION OF THE MANUFACTURER. THE MANUFACTURER RESERVES THE RIGHT TO MAKE ADDITIONS, DELETIONS, AND MODIFICATIONS TO THE DRAWINGS AS THE |
|-----------------|---------------------------|--------------------------------------------------------------------------------------------------------------------------------------------------------------------------------------------------------------------|
| <u> </u>        | RIVER                     | MANUFACTURER MAY DEEM APPROPRIATE OR DESIRABLE DIMENSIONS ARE APPROXIMATE AND MAY VARY WITH ACTUAL CONSTRUCTION. PLEASE CONTACT THE FURNITURE GUILD, INC. TO ENSURE DRAWING IS UP TO DATE.                         |
| FURNITURE GUILD |                           | THE INFORMATION CONTAINED IN THIS DRAWING IS THE SOLE PROPERTY OF THE FURNITURE                                                                                                                                    |
|                 | CURRENT AS OF: 05/12/2020 | GUILD, INC. ANY REPRODUCTION IN PART OR AS A WHOLE WITHOUT WRITTEN PERMISSION OF THE ELIBRITIES CHILD INC. IS PRODUIDITED.                                                                                         |