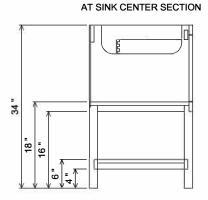

| 尼               | 240-0606-48               | ALL DRAWINGS AND DIMENSIONS ARE SUBJECT TO CHANGE WITHOUT NOTICE AT THE DISCRETION OF THE MANUFACTURER. THE MANUFACTURER RESERVES THE RIGHT TO MAKE ADDITIONS, DELETIONS, AND MODIFICATIONS TO THE DRAWINGS AS THE |
|-----------------|---------------------------|--------------------------------------------------------------------------------------------------------------------------------------------------------------------------------------------------------------------|
| <u> </u>        | RIVER                     | MANUFACTURER MAY DEEM APPROPRIATE OR DESIRABLE DIMENSIONS ARE APPROXIMATE AND MAY VARY WITH ACTUAL CONSTRUCTION. PLEASE CONTACT THE FURNITURE GUILD, INC. TO ENSURE DRAWING IS UP TO DATE.                         |
| FURNITURE GUI