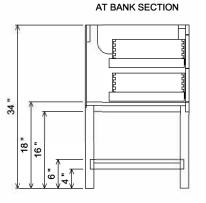

| 尼               | 240-0606-48               | ALL DRAWINGS AND DIMENSIONS ARE SUBJECT TO CHANGE WITHOUT NOTICE AT THE DISCRETION OF THE MANUFACTURER. THE MANUFACTURER RESERVES THE RIGHT TO MAKE ADDITIONS, DELETIONS, AND MODIFICATIONS TO THE DRAWINGS AS THE |
|-----------------|---------------------------|--------------------------------------------------------------------------------------------------------------------------------------------------------------------------------------------------------------------|
| <u> </u>        | RIVER                     | MANUFACTURER MAY DEEM APPROPRIATE OR DESIRABLE DIMENSIONS ARE APPROXIMATE AND MAY VARY WITH ACTUAL CONSTRUCTION. PLEASE CONTACT THE FURNITURE GUILD, INC. TO ENSURE DRAWING IS UP TO DATE.                         |
| FURNITURE GUILD |                           | THE INFORMATION CONTAINED IN THIS DRAWING IS THE SOLE PROPERTY OF THE FURNITURE                                                                                                                                    |
|                 | CURRENT AS OF: 05/12/2020 | GUILD, INC. ANY REPRODUCTION IN PART OR AS A WHOLE WITHOUT WRITTEN PERMISSION OF THE ELIBRITIES CHILD INC. IS PRODUIDITED.                                                                                         |