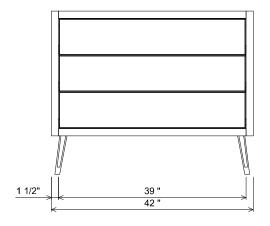

## **PREPARATION INSTRUCTIONS**

All vanities require solid blocking in the wall Plumbing supply and waste to be 24"H above finished floor Space for Undermount sink: 5 1/4"H

| 505-0142-COM |  |
|--------------|--|
| JOSIE        |  |
|              |  |