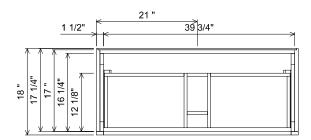

AT SINK CENTER SECTION

## 24"

000-

## **PREPARATION INSTRUCTIONS**

All vanities require solid blocking in the wall Plumbing supply and waste to be 24"H above finished floor Space for Undermount sink: 5 1/4"H

| 505-0142-COM |  |
|--------------|--|
| JOSIE        |  |
|              |  |