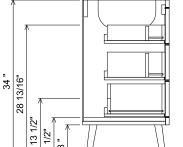

## **PREPARATION INSTRUCTIONS**

All vanities require solid blocking in the wall Plumbing supply and waste to be 24"H above finished floor Space for Undermount sink: 5 1/4"H

| 505-0142-COM |  |
|--------------|--|
| JOSIE        |  |
|              |  |