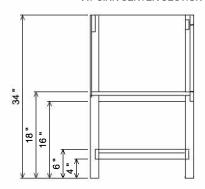

## AT SINK CENTER SECTION

| THE                       | 240-0102-36               | A<br>W<br>T<br>D |
|---------------------------|---------------------------|------------------|
|                           | RIVER                     | D<br>T           |
| FURNITURE GUILD  ESTD1984 | CURRENT AS OF: 05/12/2020 | 1                |