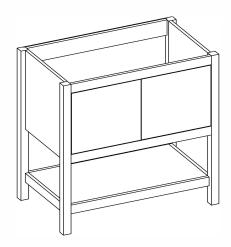

## **Features**

Drawers and interior finished to match exterior

## AT SINK CENTER SECTION

| THE                       | 240-0102-36               | A<br>W<br>T<br>D |
|---------------------------|---------------------------|------------------|
|                           | RIVER                     | D<br>T           |
| FURNITURE GUILD  ESTD1984 | CURRENT AS OF: 05/12/2020 | 1                |