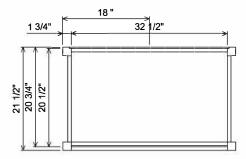

## AT SINK CENTER SECTION

| THE                       | 240-0102-36               | A<br>W<br>T<br>D |
|---------------------------|---------------------------|------------------|
|                           | RIVER                     | D<br>T           |
| FURNITURE GUILD  ESTD1984 | CURRENT AS OF: 05/12/2020 | 1                |