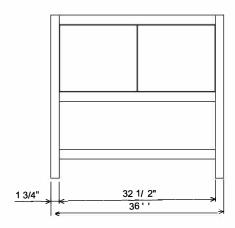

## AT SINK CENTER SECTION

| THE                       | 240-0102-36               | A<br>W<br>T<br>D |
|---------------------------|---------------------------|------------------|
|                           | RIVER                     | D<br>T           |
| FURNITURE GUILD  ESTD1984 | CURRENT AS OF: 05/12/2020 | 1                |