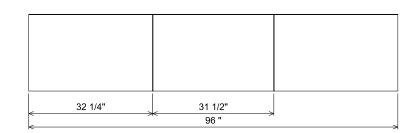

## **PREPARATION INSTRUCTIONS**

All vanities require solid blocking in the wall
Plumbing supply and waste to be 25"H above finished floor
Space for Undermount sink: 5 3/4"H

0470-0896

VERSO TALL

CURRENT AS OF: 10/01/2019