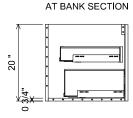

## **PREPARATION INSTRUCTIONS**

All vanities require solid blocking in the wall
Plumbing supply and waste to be 25"H above finished floor
Space for Undermount sink: 5 3/4"H

0470-0896

VERSO TALL

CURRENT AS OF: 10/01/2019