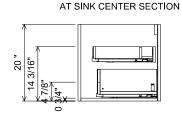

## **PREPARATION INSTRUCTIONS**

All vanities require solid blocking in the wall
Plumbing supply and waste to be 25"H above finished floor
Space for Undermount sink: 5 3/4"H

0470-0896

VERSO TALL

CURRENT AS OF: 10/01/2019