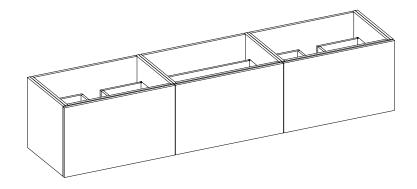

## **PREPARATION INSTRUCTIONS**

All vanities require solid blocking in the wall
Plumbing supply and waste to be 25"H above finished floor
Space for Undermount sink: 5 3/4"H

0470-0896

VERSO TALL

CURRENT AS OF: 10/01/2019