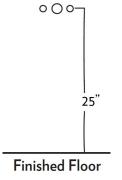

## **PREPARATION INSTRUCTIONS**

All vanities require solid blocking in the wall
Plumbing supply and waste to be 25"H above finished floor
Space for Undermount sink: 5 3/4"H

0470-0896

VERSO TALL

CURRENT AS OF: 10/01/2019