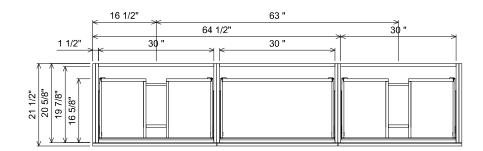

## **PREPARATION INSTRUCTIONS**

All vanities require solid blocking in the wall
Plumbing supply and waste to be 25"H above finished floor
Space for Undermount sink: 5 3/4"H

0470-0896

VERSO TALL

CURRENT AS OF: 10/01/2019