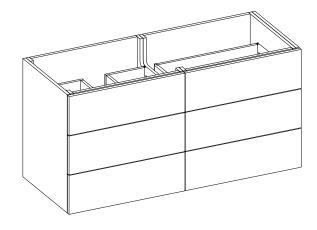

## **PREPARATION INSTRUCTIONS**

All vanities require solid blocking in the wall
Plumbing supply and waste to be 25"H above finished floor
Space for Undermount sink: 4 3/4"H

| 0406-0454      |            |   |  |
|----------------|------------|---|--|
| RIVA           |            |   |  |
|                |            | _ |  |
| CURRENT AS OF: | 09/01/2019 |   |  |