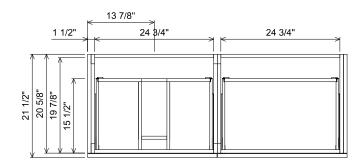

## **PREPARATION INSTRUCTIONS**

All vanities require solid blocking in the wall
Plumbing supply and waste to be 25"H above finished floor
Space for Undermount sink: 4 3/4"H

| 0406-0454      |            |   |  |
|----------------|------------|---|--|
| RIVA           |            |   |  |
|                |            | _ |  |
| CURRENT AS OF: | 09/01/2019 |   |  |