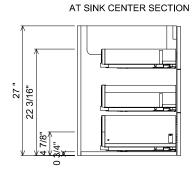

## **PREPARATION INSTRUCTIONS**

All vanities require solid blocking in the wall
Plumbing supply and waste to be 25"H above finished floor
Space for Undermount sink: 4 3/4"H

| 0406-0454      |            |   |  |
|----------------|------------|---|--|
| RIVA           |            |   |  |
|                |            | _ |  |
| CURRENT AS OF: | 09/01/2019 |   |  |