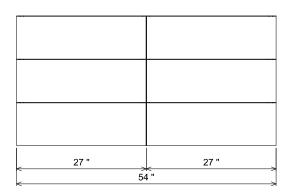

## **PREPARATION INSTRUCTIONS**

All vanities require solid blocking in the wall
Plumbing supply and waste to be 25"H above finished floor
Space for Undermount sink: 4 3/4"H

| 0406-0454      |            |   |  |
|----------------|------------|---|--|
| RIVA           |            |   |  |
|                |            | _ |  |
| CURRENT AS OF: | 09/01/2019 |   |  |