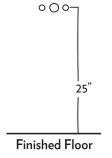

## **PREPARATION INSTRUCTIONS**

All vanities require solid blocking in the wall
Plumbing supply and waste to be 25"H above finished floor
Space for Undermount sink: 4 3/4"H

| 0406-0454      |            |   |  |
|----------------|------------|---|--|
| RIVA           |            |   |  |
|                |            | _ |  |
| CURRENT AS OF: | 09/01/2019 |   |  |