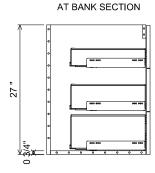

## **PREPARATION INSTRUCTIONS**

All vanities require solid blocking in the wall
Plumbing supply and waste to be 25"H above finished floor
Space for Undermount sink: 4 3/4"H

| 0406-0454      |            |   |  |
|----------------|------------|---|--|
| RIVA           |            |   |  |
|                |            | _ |  |
| CURRENT AS OF: | 09/01/2019 |   |  |