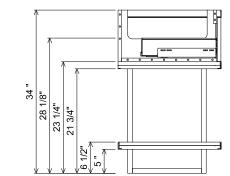

AT BANK SECTION

All vanities require solid blocking in the wall Plumbing supply and waste to be 19"H above finished floor Space for Undermount sink: 5 3/4"H

|           | Ē | 522-0601-48 |  | ALL DRAWINGS AND DIMENSIONS ARE SUBJECT TO CHANGE<br>WITHOUT NOTICE AT THE DISCRETION OF THE MANUFACTURER,<br>THE MANUFACTURER RESERVES THE RIGHT TO MAKE ADDITIONS,<br>DELETIONS, AND MODIFICATIONS TO THE DRAWINGS AS THE<br>MANUFACTURER MAY DEEM APPROPRIATE OR DESIRABLE.<br>DIMENSIONS ARE APPROXIMATE AND MAY VARY WITH ACTUAL<br>CONSTRUCTION. PLEASE CONTACT THE FURNITURE GUILD, INC.<br>TO ENSURE DRAWING IS UP TO DATE.<br>THE INFORMATION CONTAINED IN THIS DRAWING<br>IS THE SQLE PROPERTY OF THE FURNITURE |
|-----------|---|-------------|--|---------------------------------------------------------------------------------------------------------------------------------------------------------------------------------------------------------------------------------------------------------------------------------------------------------------------------------------------------------------------------------------------------------------------------------------------------------------------------------------------------------------------------|
| ned floor |   | LIAM        |  |                                                                                                                                                                                                                                                                                                                                                                                                                                                                                                                           |
|           |   |             |  |                                                                                                                                                                                                                                                                                                                                                                                                                                                                                                                           |
|           |   |             |  |                                                                                                                                                                                                                                                                                                                                                                                                                                                                                                                           |

0007

19"

Finished Floor