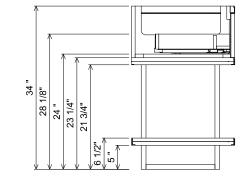

AT BANK SECTION

All vanities require solid blocking in the wall Plumbing supply and waste to be 19"H above finished floor Space for Undermount sink: 5 3/4"H

|           | Ē | 522-0601-48 |  | ALL DRAWINGS AND DIMENSIONS ARE SUBJECT TO CHANGE<br>WITHOUT NOTICE AT THE DISCRETION OF THE MANUFACTURER,<br>THE MANUFACTURER RESERVES THE RIGHT TO MAKE ADDITIONS,<br>DELETIONS, AND MODIFICATIONS TO THE DRAWINGS AS THE<br>MANUFACTURER MAY DEEM APPROPRIATE OR DESIRABLE.<br>DIMENSIONS ARE APPROXIMATE AND MAY VARY WITH ACTUAL<br>CONSTRUCTION. PLEASE CONTACT THE FURNITURE GUILD, INC.<br>TO ENSURE DRAWING IS UP TO DATE.<br>THE INFORMATION CONTAINED IN THIS DRAWING<br>IS THE SQLE PROPERTY OF THE FURNITURE |
|-----------|---|-------------|--|---------------------------------------------------------------------------------------------------------------------------------------------------------------------------------------------------------------------------------------------------------------------------------------------------------------------------------------------------------------------------------------------------------------------------------------------------------------------------------------------------------------------------|
| ned floor |   | LIAM        |  |                                                                                                                                                                                                                                                                                                                                                                                                                                                                                                                           |
|           |   |             |  |                                                                                                                                                                                                                                                                                                                                                                                                                                                                                                                           |
|           |   |             |  |                                                                                                                                                                                                                                                                                                                                                                                                                                                                                                                           |

0007

19"

Finished Floor