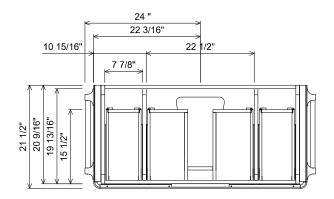

AT BANK SECTION

All vanities require solid blocking in the wall Plumbing supply and waste to be 19"H above finished floor Space for Undermount sink: 5 3/4"H

|           | Ē | 522-0601-48 |  | ALL DRAWINGS AND DIMENSIONS ARE SUBJECT TO CHANGE<br>WITHOUT NOTICE AT THE DISCRETION OF THE MANUFACTURER,<br>THE MANUFACTURER RESERVES THE RIGHT TO MAKE ADDITIONS,<br>DELETIONS, AND MODIFICATIONS TO THE DRAWINGS AS THE<br>MANUFACTURER MAY DEEM APPROPRIATE OR DESIRABLE.<br>DIMENSIONS ARE APPROXIMATE AND MAY VARY WITH ACTUAL<br>CONSTRUCTION. PLEASE CONTACT THE FURNITURE GUILD, INC.<br>TO ENSURE DRAWING IS UP TO DATE.<br>THE INFORMATION CONTAINED IN THIS DRAWING<br>IS THE SQLE PROPERTY OF THE FURNITURE |
|-----------|---|-------------|--|---------------------------------------------------------------------------------------------------------------------------------------------------------------------------------------------------------------------------------------------------------------------------------------------------------------------------------------------------------------------------------------------------------------------------------------------------------------------------------------------------------------------------|
| ned floor |   | LIAM        |  |                                                                                                                                                                                                                                                                                                                                                                                                                                                                                                                           |
|           |   |             |  |                                                                                                                                                                                                                                                                                                                                                                                                                                                                                                                           |
|           |   |             |  |                                                                                                                                                                                                                                                                                                                                                                                                                                                                                                                           |