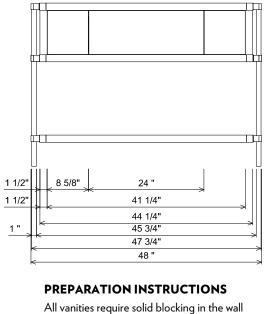

AT BANK SECTION

All vanities require solid blocking in the wall Plumbing supply and waste to be 19"H above finished floor Space for Undermount sink: 5 3/4"H

|           | Ē | 522-0601-48 |  | ALL DRAWINGS AND DIMENSIONS ARE SUBJECT TO CHANGE<br>WITHOUT NOTICE AT THE DISCRETION OF THE MANUFACTURER,<br>THE MANUFACTURER RESERVES THE RIGHT TO MAKE ADDITIONS,<br>DELETIONS, AND MODIFICATIONS TO THE DRAWINGS AS THE<br>MANUFACTURER MAY DEEM APPROPRIATE OR DESIRABLE.<br>DIMENSIONS ARE APPROXIMATE AND MAY VARY WITH ACTUAL<br>CONSTRUCTION. PLEASE CONTACT THE FURNITURE GUILD, INC.<br>TO ENSURE DRAWING IS UP TO DATE.<br>THE INFORMATION CONTAINED IN THIS DRAWING<br>IS THE SQLE PROPERTY OF THE FURNITURE |
|-----------|---|-------------|--|---------------------------------------------------------------------------------------------------------------------------------------------------------------------------------------------------------------------------------------------------------------------------------------------------------------------------------------------------------------------------------------------------------------------------------------------------------------------------------------------------------------------------|
| ned floor |   | LIAM        |  |                                                                                                                                                                                                                                                                                                                                                                                                                                                                                                                           |
|           |   |             |  |                                                                                                                                                                                                                                                                                                                                                                                                                                                                                                                           |
|           |   |             |  |                                                                                                                                                                                                                                                                                                                                                                                                                                                                                                                           |