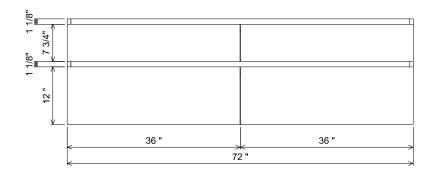

## **PREPARATION INSTRUCTIONS**

All vanities require solid blocking in the wall Plumbing supply and waste to be 25"H above finished floor Space for Undermount sink: 4 1/2"H

415-0572 ANGOLO

ALL DRAWINGS AND DIMENSIONS ARE SUBJECT TO CHANGE WITHOUT NOTICE AT THE DISCRETION OF THE MANUFACTURER. RESERVES THE RIGHT TO MAKE ADDITIONS, DELETIONS, AND MODIFICATIONS TO THE DRAWINGS AS THE MANUFACTURER MAY DEEM APPROPRIATE OR DESIGNABLE. DIMENSIONS ARE APPROXIMATE AND MAY VARY WITH ACTUAL CONSTRUCTION, PLEASE CONTACT THE FURNITURE GUILD, INC. TO ENSURE DRAWING IS UP TO DATE.