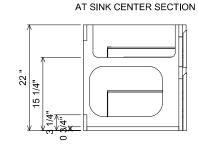

## **PREPARATION INSTRUCTIONS**

All vanities require solid blocking in the wall Plumbing supply and waste to be 25"H above finished floor Space for Undermount sink: 4 1/2"H

415-0572 ANGOLO

ALL DRAWINGS AND DIMENSIONS ARE SUBJECT TO CHANGE WITHOUT NOTICE AT THE DISCRETION OF THE MANUFACTURER. RESERVES THE RIGHT TO MAKE ADDITIONS, DELETIONS, AND MODIFICATIONS TO THE DRAWINGS AS THE MANUFACTURER MAY DEEM APPROPRIATE OR DESIGNABLE. DIMENSIONS ARE APPROXIMATE AND MAY VARY WITH ACTUAL CONSTRUCTION, PLEASE CONTACT THE FURNITURE GUILD, INC. TO ENSURE DRAWING IS UP TO DATE.