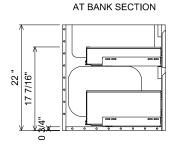

## **PREPARATION INSTRUCTIONS**

All vanities require solid blocking in the wall Plumbing supply and waste to be 25"H above finished floor Space for Undermount sink: 4 1/2"H

415-0572 ANGOLO

ALL DRAWINGS AND DIMENSIONS ARE SUBJECT TO CHANGE WITHOUT NOTICE AT THE DISCRETION OF THE MANUFACTURER. RESERVES THE RIGHT TO MAKE ADDITIONS, DELETIONS, AND MODIFICATIONS TO THE DRAWINGS AS THE MANUFACTURER MAY DEEM APPROPRIATE OR DESIGNABLE. DIMENSIONS ARE APPROXIMATE AND MAY VARY WITH ACTUAL CONSTRUCTION, PLEASE CONTACT THE FURNITURE GUILD, INC. TO ENSURE DRAWING IS UP TO DATE.