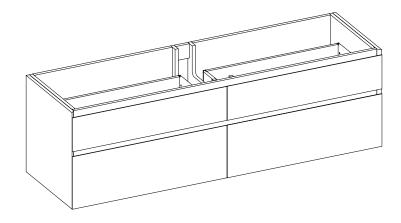

## **PREPARATION INSTRUCTIONS**

All vanities require solid blocking in the wall Plumbing supply and waste to be 25"H above finished floor Space for Undermount sink: 4 1/2"H

415-0572 ANGOLO

ALL DRAWINGS AND DIMENSIONS ARE SUBJECT TO CHANGE WITHOUT NOTICE AT THE DISCRETION OF THE MANUFACTURER. RESERVES THE RIGHT TO MAKE ADDITIONS, DELETIONS, AND MODIFICATIONS TO THE DRAWINGS AS THE MANUFACTURER MAY DEEM APPROPRIATE OR DESIGNABLE. DIMENSIONS ARE APPROXIMATE AND MAY VARY WITH ACTUAL CONSTRUCTION, PLEASE CONTACT THE FURNITURE GUILD, INC. TO ENSURE DRAWING IS UP TO DATE.