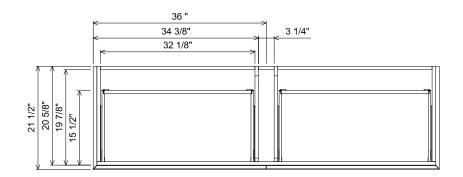

## **PREPARATION INSTRUCTIONS**

All vanities require solid blocking in the wall Plumbing supply and waste to be 25"H above finished floor Space for Undermount sink: 4 1/2"H

415-0572 ANGOLO

ALL DRAWINGS AND DIMENSIONS ARE SUBJECT TO CHANGE WITHOUT NOTICE AT THE DISCRETION OF THE MANUFACTURER. RESERVES THE RIGHT TO MAKE ADDITIONS, DELETIONS, AND MODIFICATIONS TO THE DRAWINGS AS THE MANUFACTURER MAY DEEM APPROPRIATE OR DESIGNABLE. DIMENSIONS ARE APPROXIMATE AND MAY VARY WITH ACTUAL CONSTRUCTION, PLEASE CONTACT THE FURNITURE GUILD, INC. TO ENSURE DRAWING IS UP TO DATE.