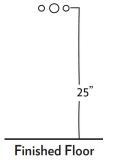

## **PREPARATION INSTRUCTIONS**

All vanities require solid blocking in the wall Plumbing supply and waste to be 25"H above finished floor Space for Undermount sink: 4 1/2"H

415-0572 ANGOLO

ALL DRAWINGS AND DIMENSIONS ARE SUBJECT TO CHANGE WITHOUT NOTICE AT THE DISCRETION OF THE MANUFACTURER. RESERVES THE RIGHT TO MAKE ADDITIONS, DELETIONS, AND MODIFICATIONS TO THE DRAWINGS AS THE MANUFACTURER MAY DEEM APPROPRIATE OR DESIGNABLE. DIMENSIONS ARE APPROXIMATE AND MAY VARY WITH ACTUAL CONSTRUCTION, PLEASE CONTACT THE FURNITURE GUILD, INC. TO ENSURE DRAWING IS UP TO DATE.