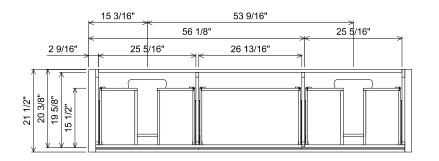

000-

AT SINK CENTER SECTION

AT BANK SECTION

ALL DRAWINGS AND DIMENSIONS ARE SUBJECT TO CHANGE WITHOUT NOTICE AT THE DISCRETION OF THE MANUFACTURER, THE MANUFACTURER RESERVES THE RIGHT TO MAKE ADDITIONS, DELETIONS, AND MODIFICATIONS TO THE DRAWINGS AS THE MANUFACTURER MAY DEEM APPROPRIATE OR DESIRABLE. DIMENSIONS ARE APPROXIMATE AND MAY VARY WITH ACTUAL CONSTRUCTION, PLEASE CONTACT THE FURNITURE GUILD, INC, TO ENSURE DRAWING IS UP TO DATE. Ē 433-0884 **PREPARATION INSTRUCTIONS** . 22" All vanities require solid blocking in the wall TURINO Plumbing supply and waste to be 22"H above finished floor THE THE INFORMATION CONTAINED IN THIS DRAWING IS THE SOLE PROPERTY OF THE FURNITURE GUILD, INC. ANY REPRODUCTION IN PART OR AS A WHOLE WITHOUT WRITTEN PERWISSION OF THE FURNITURE GUILD, INC. IS PROHIBITED. **FURNITURE GUILD** Space for Undermount sink: 5 3/4"H CURRENT AS OF: 11/04/2021 ESTP1984 **Finished Floor**