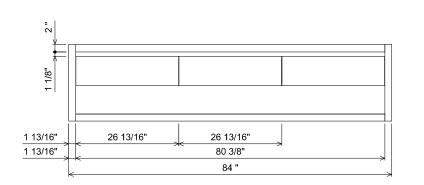

000-

AT SINK CENTER SECTION

AT BANK SECTION

ALL DRAWINGS AND DIMENSIONS ARE SUBJECT TO CHANGE WITHOUT NOTICE AT THE DISCRETION OF THE MANUFACTURER, THE MANUFACTURER RESERVES THE RIGHT TO MAKE ADDITIONS, DELETIONS, AND MODIFICATIONS TO THE DRAWINGS AS THE MANUFACTURER MAY DEEM APPROPRIATE OR DESIRABLE. DIMENSIONS ARE APPROXIMATE AND MAY VARY WITH ACTUAL CONSTRUCTION, PLEASE CONTACT THE FURNITURE GUILD, INC, TO ENSURE DRAWING IS UP TO DATE. Ē 433-0884 **PREPARATION INSTRUCTIONS** . 22" All vanities require solid blocking in the wall TURINO Plumbing supply and waste to be 22"H above finished floor THE THE INFORMATION CONTAINED IN THIS DRAWING IS THE SOLE PROPERTY OF THE FURNITURE GUILD, INC. ANY REPRODUCTION IN PART OR AS A WHOLE WITHOUT WRITTEN PERWISSION OF THE FURNITURE GUILD, INC. IS PROHIBITED. **FURNITURE GUILD** Space for Undermount sink: 5 3/4"H CURRENT AS OF: 11/04/2021 ESTP1984 **Finished Floor**