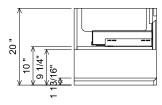

000-

AT SINK CENTER SECTION

AT BANK SECTION

ALL DRAWINGS AND DIMENSIONS ARE SUBJECT TO CHANGE WITHOUT NOTICE AT THE DISCRETION OF THE MANUFACTURER, THE MANUFACTURER RESERVES THE RIGHT TO MAKE ADDITIONS, DELETIONS, AND MODIFICATIONS TO THE DRAWINGS AS THE MANUFACTURER MAY DEEM APPROPRIATE OR DESIRABLE. DIMENSIONS ARE APPROXIMATE AND MAY VARY WITH ACTUAL CONSTRUCTION, PLEASE CONTACT THE FURNITURE GUILD, INC, TO ENSURE DRAWING IS UP TO DATE. Ē 433-0884 **PREPARATION INSTRUCTIONS** . 22" All vanities require solid blocking in the wall TURINO Plumbing supply and waste to be 22"H above finished floor THE THE INFORMATION CONTAINED IN THIS DRAWING IS THE SOLE PROPERTY OF THE FURNITURE GUILD, INC. ANY REPRODUCTION IN PART OR AS A WHOLE WITHOUT WRITTEN PERWISSION OF THE FURNITURE GUILD, INC. IS PROHIBITED. **FURNITURE GUILD** Space for Undermount sink: 5 3/4"H CURRENT AS OF: 11/04/2021 ESTP1984 **Finished Floor**