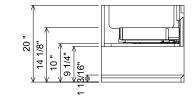

000-

AT SINK CENTER SECTION

AT BANK SECTION

ALL DRAWINGS AND DIMENSIONS ARE SUBJECT TO CHANGE WITHOUT NOTICE AT THE DISCRETION OF THE MANUFACTURER, THE MANUFACTURER RESERVES THE RIGHT TO MAKE ADDITIONS, DELETIONS, AND MODIFICATIONS TO THE DRAWINGS AS THE MANUFACTURER MAY DEEM APPROPRIATE OR DESIRABLE. DIMENSIONS ARE APPROXIMATE AND MAY VARY WITH ACTUAL CONSTRUCTION, PLEASE CONTACT THE FURNITURE GUILD, INC, TO ENSURE DRAWING IS UP TO DATE. Ē 433-0884 **PREPARATION INSTRUCTIONS** . 22" All vanities require solid blocking in the wall TURINO Plumbing supply and waste to be 22"H above finished floor THE THE INFORMATION CONTAINED IN THIS DRAWING IS THE SOLE PROPERTY OF THE FURNITURE GUILD, INC. ANY REPRODUCTION IN PART OR AS A WHOLE WITHOUT WRITTEN PERWISSION OF THE FURNITURE GUILD, INC. IS PROHIBITED. **FURNITURE GUILD** Space for Undermount sink: 5 3/4"H CURRENT AS OF: 11/04/2021 ESTP1984 **Finished Floor**