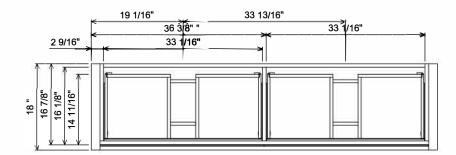

## AT SINK CENTER SECTION

## **PREPARATION INSTRUCTIONS**

All vanities require solid blocking in the wall Plumbing supply and waste to be  $25^{\circ}H$  above finished floor Space for Undermount sink:  $5\ 3/4^{\circ}H$ 

| 434-0272-COM   |            |
|----------------|------------|
| TOURO          |            |
| CURRENT AS OF: | 11/04/2021 |