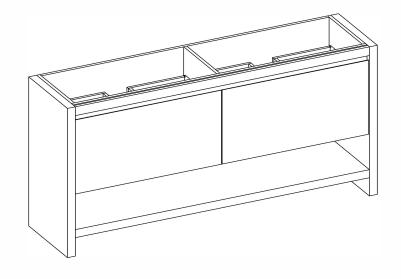

## AT SINK CENTER SECTION





## **PREPARATION INSTRUCTIONS**

All vanities require solid blocking in the wall Plumbing supply and waste to be  $25^{\circ}H$  above finished floor Space for Undermount sink:  $5\ 3/4^{\circ}H$ 



| 434-0272-COM   |            |
|----------------|------------|
| TOURO          |            |
| CURRENT AS OF: | 11/04/2021 |

ALL DRAWINGS AND DIMENSIONS ARE SUBJECT TO CHANGE WITHOUT NOTICE AT THE DISCRETION OF THE MANUFACTURER RESERVES THE RIGHT TO MAKE ADDITIONS, DELETIONS, AND MODIFICATIONS TO THE DRAWINGS AS THE MANUFACTURER MAY DEEL MAPPROPRIATE OR DESIRABLE. DIMENSIONS ARE APPROXIMATE AND MAY VARY WITH ACTUAL CONSTRUCTION, PLEASE CONTACT THE FURNITURE GUILD, INC. TO ENSURE DRAWING IS UP TO DATE.

THE INFORMATION CONTAINED IN THIS DRAWING IS THE SOLE