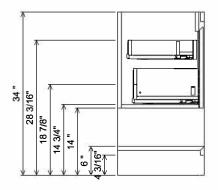

## AT SINK CENTER SECTION





## **PREPARATION INSTRUCTIONS**

All vanities require solid blocking in the wall Plumbing supply and waste to be  $25^{\circ}H$  above finished floor Space for Undermount sink:  $5\ 3/4^{\circ}H$ 



| 434-0272-COM   |            |
|----------------|------------|
| TOURO          |            |
| CURRENT AS OF: | 11/04/2021 |

ALL DRAWINGS AND DIMENSIONS ARE SUBJECT TO CHANGE WITHOUT NOTICE AT THE DISCRETION OF THE MANUFACTURER RESERVES THE RIGHT TO MAKE ADDITIONS, DELETIONS, AND MODIFICATIONS TO THE DRAWINGS AS THE MANUFACTURER MAY DEEL MAPPROPRIATE OR DESIRABLE. DIMENSIONS ARE APPROXIMATE AND MAY VARY WITH ACTUAL CONSTRUCTION, PLEASE CONTACT THE FURNITURE GUILD, INC. TO ENSURE DRAWING IS UP TO DATE.

THE INFORMATION CONTAINED IN THIS DRAWING IS THE SOLE PROPERTY OF THE FURNITURE GUIL