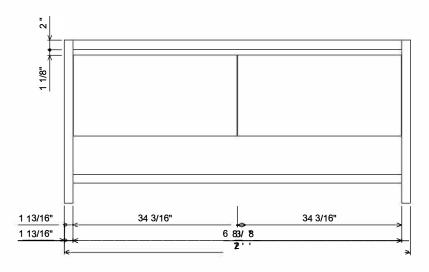

## AT SINK CENTER SECTION





## **PREPARATION INSTRUCTIONS**

All vanities require solid blocking in the wall Plumbing supply and waste to be  $25^{\circ}H$  above finished floor Space for Undermount sink:  $5\ 3/4^{\circ}H$ 



| 434-0272-COM   |            |
|----------------|------------|
| TOURO          |            |
| CURRENT AS OF: | 11/04/2021 |

ALL DRAWINGS AND DIMENSIONS ARE SUBJECT TO CHANGE WITHOUT NOTICE AT THE DISCRETION OF THE MANUFACTURER RESERVES THE RIGHT TO MAKE ADDITIONS, DELETIONS, AND MODIFICATIONS TO THE DRAWINGS AS THE MANUFACTURER MAY DEEL MAPPROPRIATE OR DESIRABLE. DIMENSIONS ARE APPROXIMATE AND MAY VARY WITH ACTUAL CONSTRUCTION, PLEASE CONTACT THE FURNITURE GUILD, INC. TO ENSURE DRAWING IS UP TO DATE.

THE INFORMATION CONTAINED IN THIS DRAWING IS THE SOLE P