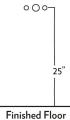

## **PREPARATION INSTRUCTIONS**

All vanities require solid blocking in the wall Plumbing supply and waste to be  $25^{\circ}H$  above finished floor Space for Undermount sink:  $5\ 3/4^{\circ}H$ 

| 434-0272-COM   |            |
|----------------|------------|
| TOURO          |            |
| CURRENT AS OF: | 11/04/2021 |