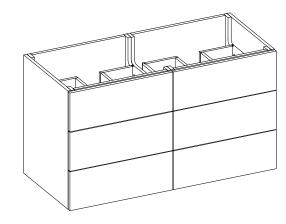

## AT SINK CENTER SECTION





## PREPARATION INSTRUCTIONS

All vanities require solid blocking in the wall Plumbing supply and waste to be 25"H above finished floor Space for Undermount sink: 43/4"H



| 0406-0248                 |   |
|---------------------------|---|
| RIVA                      |   |
| CURRENT AS OF: 09/01/2019 | 1 |

ALL DRAWINGS AND DIMENSIONS ARE SUBJECT TO CHANGE WITHOUT NOTICE AT THE DISCRETION OF THE MANUFACTURER. RESERVES THE RIGHT TO MAKE ADDITIONS, DELETIONS, AND MODIFICATIONS TO THE DRAWINGS AS THE MANUFACTURER MAY DEEM APPROPRIATE OR DESIGNABLE. DIMENSIONS ARE APPROXIMATE AND MAY VARY WITH ACTUAL CONSTRUCTION, PLEASE CONTACT THE FURNITURE GUILD, INC. TO ENSURE DRAWING IS UP TO DATE.

THE INFORMATION CONTAINED IN THIS DRAWING IS THE SOLE PROPERTY OF THE FU