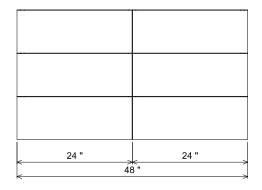

## AT SINK CENTER SECTION





## PREPARATION INSTRUCTIONS

All vanities require solid blocking in the wall Plumbing supply and waste to be 25"H above finished floor Space for Undermount sink: 43/4"H



| 0406-0248                 |   |
|---------------------------|---|
| RIVA                      |   |
| CURRENT AS OF: 09/01/2019 | 1 |

ALL DRAWINGS AND DIMENSIONS ARE SUBJECT TO CHANGE WITHOUT NOTICE AT THE DISCRETION OF THE MANUFACTURER. RESERVES THE RIGHT TO MAKE ADDITIONS, DELETIONS, AND MODIFICATIONS TO THE DRAWINGS AS THE MANUFACTURER MAY DEEM APPROPRIATE OR DESIGNABLE. DIMENSIONS ARE APPROXIMATE AND MAY VARY WITH ACTUAL CONSTRUCTION, PLEASE CONTACT THE FURNITURE GUILD, INC. TO ENSURE DRAWING IS UP TO DATE.

THE INFORMATION CONTAINED IN THIS DRAWING IS THE SOLE PROPERTY OF THE FURN