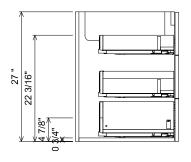

## PREPARATION INSTRUCTIONS

All vanities require solid blocking in the wall Plumbing supply and waste to be 25"H above finished floor Space for Undermount sink: 43/4"H

| 0406-0248                 |   |
|---------------------------|---|
| RIVA                      |   |
| CURRENT AS OF: 09/01/2019 | 1 |