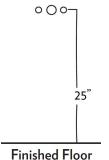

## PREPARATION INSTRUCTIONS

All vanities require solid blocking in the wall Plumbing supply and waste to be 25"H above finished floor Space for Undermount sink: 43/4"H

| 0406-0248                 |   |
|---------------------------|---|
| RIVA                      |   |
| CURRENT AS OF: 09/01/2019 | 1 |