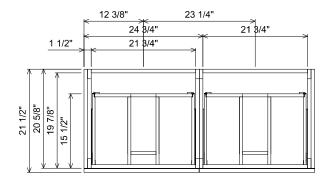

## AT SINK CENTER SECTION

## PREPARATION INSTRUCTIONS

All vanities require solid blocking in the wall Plumbing supply and waste to be 25"H above finished floor Space for Undermount sink: 43/4"H

| 0406-0248                 |   |
|---------------------------|---|
| RIVA                      |   |
| CURRENT AS OF: 09/01/2019 | 1 |