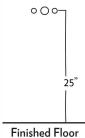

## **PREPARATION INSTRUCTIONS**

All vanities require solid blocking in the wall
Plumbing supply and waste to be 25"H above finished floor
Space for Undermount sink: 4 3/4"H

|  | 430-0124 | AL<br>W<br>TH<br>DI<br>MA<br>DI<br>CC |
|--|----------|---------------------------------------|
|  | FRESCO   |                                       |
|  |          | 1                                     |