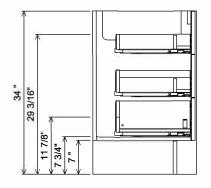

## AT SINK CENTER SECTION

## **PREPARATION INSTRUCTIONS**

All vanities require solid blocking in the wall
Plumbing supply and waste to be 25"H above finished floor
Space for Undermount sink: 4 3/4"H

|  | 430-0124 | AL<br>W<br>TH<br>DI<br>MA<br>DI<br>CC |
|--|----------|---------------------------------------|
|  | FRESCO   |                                       |
|  |          | 1                                     |