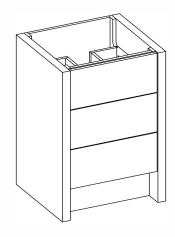

## AT SINK CENTER SECTION

## **PREPARATION INSTRUCTIONS**

All vanities require solid blocking in the wall
Plumbing supply and waste to be 25"H above finished floor
Space for Undermount sink: 4 3/4"H

|  | 430-0124 | AL<br>W<br>TH<br>DI<br>MA<br>DI<br>CC |
|--|----------|---------------------------------------|
|  | FRESCO   |                                       |
|  |          | 1                                     |