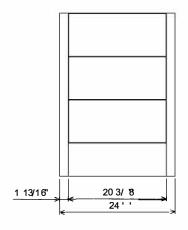

## AT SINK CENTER SECTION

## **PREPARATION INSTRUCTIONS**

All vanities require solid blocking in the wall
Plumbing supply and waste to be 25"H above finished floor
Space for Undermount sink: 4 3/4"H

|  | 430-0124 | AL<br>W<br>TH<br>DI<br>MA<br>DI<br>CC |
|--|----------|---------------------------------------|
|  | FRESCO   |                                       |
|  |          | 1                                     |