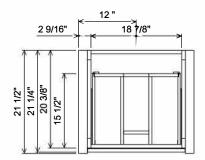

## AT SINK CENTER SECTION

## **PREPARATION INSTRUCTIONS**

All vanities require solid blocking in the wall
Plumbing supply and waste to be 25"H above finished floor
Space for Undermount sink: 4 3/4"H

|  | 430-0124 | AL<br>W<br>TH<br>DI<br>MA<br>DI<br>CC |
|--|----------|---------------------------------------|
|  | FRESCO   |                                       |
|  |          | 1                                     |