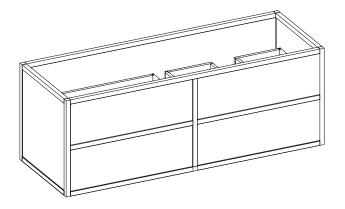

## 24"

## **PREPARATION INSTRUCTIONS**

All vanities require solid blocking in the wall
Plumbing supply and waste to be 24"H above finished floor
Space for Undermount sink: 6"H

## NOT AVAILABLE IN POLISHED CHROME



ALL DRAWINGS AND DIMENSIONS ARE SUBJECT TO CHANGE WITHOUT NOTICE AT THE DISCRETION OF THE MANUFACTURER. RESERVES THE RIGHT TO MAKE ADDITIONS, DELETIONS, AND MODIFICATIONS TO THE DRAWINGS AS THE MANUFACTURER MAY DEEM APPROPRIATE OR DESIGNABLE. DIMENSIONS ARE APPROVIMATE AND MAY VARY WITH ACTUAL CONSTRUCTION, PLEASE CONTACT THE FURNITURE GUILD, INC. TO ENSURE DRAWING IS UP TO DATE.

THE INFORMATION CONTAINED IN THIS DRAWING IS THE SOLE PROPERTY OF THE FURNITURE GUILD, INC. ANY REPRODUCTION IN PART OR AS A WHOLE WITHOUT WRITTEN PERMISSION OF THE FURNITURE GUILD, INC. IS