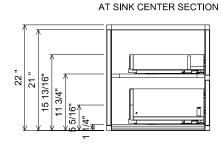

## **PREPARATION INSTRUCTIONS**

All vanities require solid blocking in the wall
Plumbing supply and waste to be 24"H above finished floor
Space for Undermount sink: 6"H