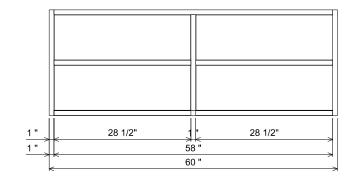

## **PREPARATION INSTRUCTIONS**

All vanities require solid blocking in the wall
Plumbing supply and waste to be 24"H above finished floor
Space for Undermount sink: 6"H