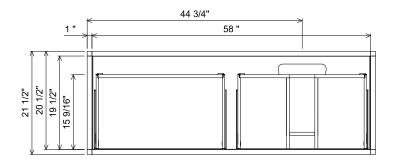

## **PREPARATION INSTRUCTIONS**

All vanities require solid blocking in the wall
Plumbing supply and waste to be 24"H above finished floor
Space for Undermount sink: 6"H