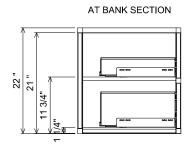

## **PREPARATION INSTRUCTIONS**

All vanities require solid blocking in the wall
Plumbing supply and waste to be 24"H above finished floor
Space for Undermount sink: 6"H