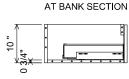

## **PREPARATION INSTRUCTIONS**

All vanities require solid blocking in the wall Plumbing supply and waste to be 22"H above finished floor Space for Undermount sink: 5"H

0480-0896

VERSO SHORT

CURRENT AS OF: 05/01/2018