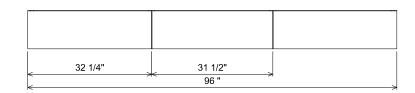

## **PREPARATION INSTRUCTIONS**

All vanities require solid blocking in the wall Plumbing supply and waste to be 22"H above finished floor Space for Undermount sink: 5"H

0480-0896

VERSO SHORT

CURRENT AS OF: 05/01/2018