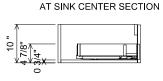

## **PREPARATION INSTRUCTIONS**

All vanities require solid blocking in the wall Plumbing supply and waste to be 22"H above finished floor Space for Undermount sink: 5"H

0480-0896

VERSO SHORT

CURRENT AS OF: 05/01/2018