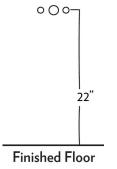

## **PREPARATION INSTRUCTIONS**

All vanities require solid blocking in the wall Plumbing supply and waste to be 22"H above finished floor Space for Undermount sink: 5"H

0480-0896

VERSO SHORT

CURRENT AS OF: 05/01/2018