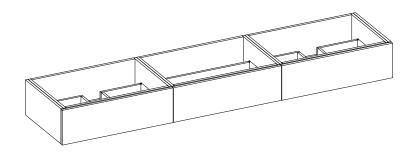

## **PREPARATION INSTRUCTIONS**

All vanities require solid blocking in the wall Plumbing supply and waste to be 22"H above finished floor Space for Undermount sink: 5"H

0480-0896

VERSO SHORT

CURRENT AS OF: 05/01/2018