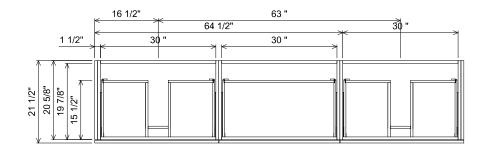

## **PREPARATION INSTRUCTIONS**

All vanities require solid blocking in the wall Plumbing supply and waste to be 22"H above finished floor Space for Undermount sink: 5"H

0480-0896

VERSO SHORT

CURRENT AS OF: 05/01/2018