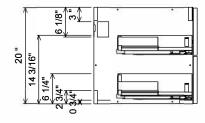

|                                          | ← 18 " | ₩ 36         | 5 <b>"</b> | 4     |
|------------------------------------------|--------|--------------|------------|-------|
| 0 3/4"                                   | ←      | 3/4"<br>1/2" | *34        | 1/2"> |
| 21 112"<br>20 5/8"<br>19 7/8"<br>15 1/2" |        |              |            |       |