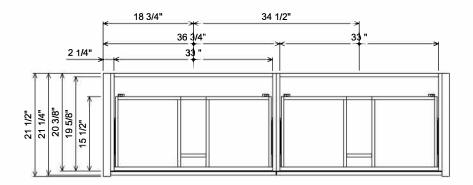

## PREPARATION INSTRUCTIONS

All vanities require solid blocking in the wall Plumbing supply and waste to be 25"H above finished floor Space for undermount sink: 4 3/4"

430-0272

FRESCO

CURRENT AS OF: 04/03/2023

FINISHED FLOOR

25