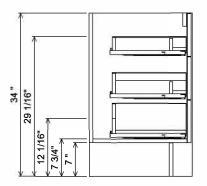

## PREPARATION INSTRUCTIONS

All vanities require solid blocking in the wall Plumbing supply and waste to be 25"H above finished floor Space for undermount sink: 4 3/4"

430-0272

FRESCO

CURRENT AS OF: 04/03/2023