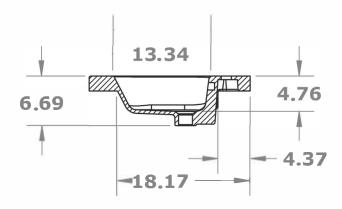

Faucet Holes are 13/8" Diameter Drain Holes are 113/16" Diameter Fireclay works best with a larger European drain Faucet Holes are available in 1 or 3

FC-[color]-24-[faucet]

24" FIRECLAY COUNTERSINK

CURRENT AS OF: 09-13-2024