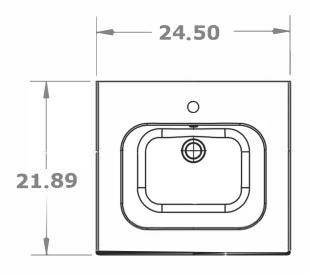

Faucet Holes are 13/8" Diameter Drain Holes are 113/16" Diameter Fireclay works best with a larger European drain Faucet Holes are available in 1 or 3

FC-[color]-24-[faucet]

24" FIRECLAY COUNTERSINK

CURRENT AS OF: 09-13-2024