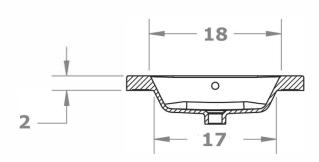

Faucet Holes are 13/8" Diameter Drain Holes are 113/16" Diameter Fireclay works best with a larger European drain Faucet Holes are available in 1 or 3

FC-[color]-24-[faucet]

24" FIRECLAY COUNTERSINK

CURRENT AS OF: 09-13-2024