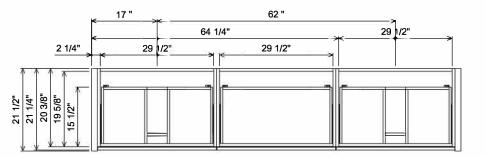

## PREPARATION INSTRUCTIONS

All vanities require solid blocking in the wall Plumbing supply and waste to be 25"H above finished floor Space for undermount sink: 4 3/4"

430-0896

FRESCO

CURRENT AS OF: 05/09/2023