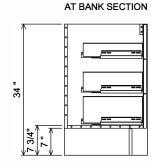

## PREPARATION INSTRUCTIONS

All vanities require solid blocking in the wall Plumbing supply and waste to be 25"H above finished floor Space for undermount sink: 4 3/4"

430-0896

FRESCO

CURRENT AS OF: 05/09/2023