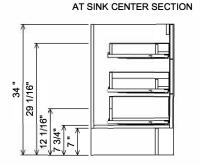

## PREPARATION INSTRUCTIONS

All vanities require solid blocking in the wall Plumbing supply and waste to be 25"H above finished floor Space for undermount sink: 4 3/4"

430-0896

FRESCO

CURRENT AS OF: 05/09/2023