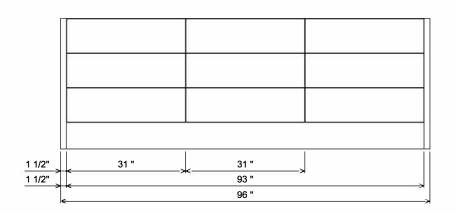

## PREPARATION INSTRUCTIONS

All vanities require solid blocking in the wall Plumbing supply and waste to be 25"H above finished floor Space for undermount sink: 4 3/4"

430-0896

FRESCO

CURRENT AS OF: 05/09/2023