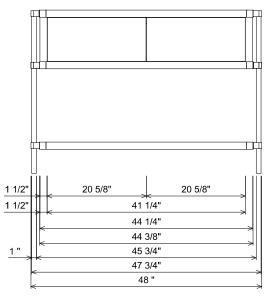

**PREPARATION INSTRUCTIONS** 

All vanities require solid blocking in the wall Plumbing supply and waste to be 19"H above finished floor Space for Undermount sink: 5 3/4"H

|      | Ē                           | 522-0501-48    |            | ALL DRAWINGS AND DIMENSIONS ARE SUBJECT TO CHANGE<br>WITHOUT NOTICE AT THE DISCRETION OF THE MANUFACTURER.<br>THE MANUFACTURER RESERVES THE RIGHT TO MAKE ADDITIONS,<br>DELETIONS, AND MODIFICATIONS TO THE DRAWINGS AS THE<br>MANUFACTURER MAY DEEM APPROPRIATE OR DESIRABLE.<br>DIMENSIONS ARE APPROXIMATE AND MAY VARY WITH ACTUAL<br>CONSTRUCTION. PLEASE CONTACT THE FURNITURE GUILD, INC.<br>TO ENSURE DRAWING IS UP TO DATE. |
|------|-----------------------------|----------------|------------|-------------------------------------------------------------------------------------------------------------------------------------------------------------------------------------------------------------------------------------------------------------------------------------------------------------------------------------------------------------------------------------------------------------------------------------|
|      | <b>T</b> .                  | LIAM           |            |                                                                                                                                                                                                                                                                                                                                                                                                                                     |
|      |                             |                |            | THE INFORMATION CONTAINED IN THIS DRAWING<br>IS THE SOLE PROPERTY OF THE FURNITURE                                                                                                                                                                                                                                                                                                                                                  |
| loor | FURNITURE GUILD<br>ESTP1984 | CURRENT AS OF: | 07/30/2021 | GUILD, INC. ANY REPRODUCTION IN PART OR<br>AS A WHOLE WITHOUT WRITTEN PERMISSION OF<br>THE FURNITURE GUILD, INC. IS PROHIBITED.                                                                                                                                                                                                                                                                                                     |