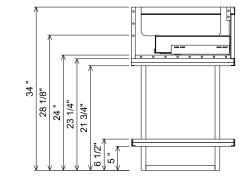

**PREPARATION INSTRUCTIONS** 

All vanities require solid blocking in the wall Plumbing supply and waste to be 19"H above finished floor Space for Undermount sink: 5 3/4"H

|      | Ē                           | 522-0501-48    |            | ALL DRAWINGS AND DIMENSIONS ARE SUBJECT TO CHANGE<br>WITHOUT NOTICE AT THE DISCRETION OF THE MANUFACTURER.<br>THE MANUFACTURER RESERVES THE RIGHT TO MAKE ADDITIONS,<br>DELETIONS, AND MODIFICATIONS TO THE DRAWINGS AS THE<br>MANUFACTURER MAY DEEM APPROPRIATE OR DESIRABLE.<br>DIMENSIONS ARE APPROXIMATE AND MAY VARY WITH ACTUAL<br>CONSTRUCTION. PLEASE CONTACT THE FURNITURE GUILD, INC.<br>TO ENSURE DRAWING IS UP TO DATE. |
|------|-----------------------------|----------------|------------|-------------------------------------------------------------------------------------------------------------------------------------------------------------------------------------------------------------------------------------------------------------------------------------------------------------------------------------------------------------------------------------------------------------------------------------|
|      | <b>T</b> .                  | LIAM           |            |                                                                                                                                                                                                                                                                                                                                                                                                                                     |
|      |                             |                |            | THE INFORMATION CONTAINED IN THIS DRAWING<br>IS THE SOLE PROPERTY OF THE FURNITURE                                                                                                                                                                                                                                                                                                                                                  |
| loor | FURNITURE GUILD<br>ESTP1984 | CURRENT AS OF: | 07/30/2021 | GUILD, INC. ANY REPRODUCTION IN PART OR<br>AS A WHOLE WITHOUT WRITTEN PERMISSION OF<br>THE FURNITURE GUILD, INC. IS PROHIBITED.                                                                                                                                                                                                                                                                                                     |

**Finished Floor** 

19"

000-