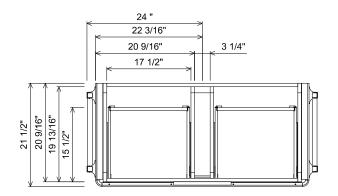

**PREPARATION INSTRUCTIONS** 

All vanities require solid blocking in the wall Plumbing supply and waste to be 19"H above finished floor Space for Undermount sink: 5 3/4"H

|      | Ē                           | 522-0501-48    |            | ALL DRAWINGS AND DIMENSIONS ARE SUBJECT TO CHANGE<br>WITHOUT NOTICE AT THE DISCRETION OF THE MANUFACTURER.<br>THE MANUFACTURER RESERVES THE RIGHT TO MAKE ADDITIONS,<br>DELETIONS, AND MODIFICATIONS TO THE DRAWINGS AS THE<br>MANUFACTURER MAY DEEM APPROPRIATE OR DESIRABLE.<br>DIMENSIONS ARE APPROXIMATE AND MAY VARY WITH ACTUAL<br>CONSTRUCTION. PLEASE CONTACT THE FURNITURE GUILD, INC.<br>TO ENSURE DRAWING IS UP TO DATE. |
|------|-----------------------------|----------------|------------|-------------------------------------------------------------------------------------------------------------------------------------------------------------------------------------------------------------------------------------------------------------------------------------------------------------------------------------------------------------------------------------------------------------------------------------|
|      | <b>T</b> .                  | LIAM           |            |                                                                                                                                                                                                                                                                                                                                                                                                                                     |
|      |                             |                |            | THE INFORMATION CONTAINED IN THIS DRAWING<br>IS THE SOLE PROPERTY OF THE FURNITURE                                                                                                                                                                                                                                                                                                                                                  |
| loor | FURNITURE GUILD<br>ESTP1984 | CURRENT AS OF: | 07/30/2021 | GUILD, INC. ANY REPRODUCTION IN PART OR<br>AS A WHOLE WITHOUT WRITTEN PERMISSION OF<br>THE FURNITURE GUILD, INC. IS PROHIBITED.                                                                                                                                                                                                                                                                                                     |