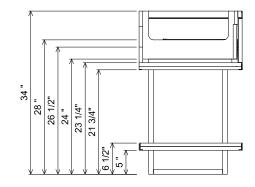

**PREPARATION INSTRUCTIONS** 

All vanities require solid blocking in the wall Plumbing supply and waste to be 19"H above finished floor Space for Undermount sink: 5 3/4"H

|      | Ē                           | 522-0501-48    |            | ALL DRAWINGS AND DIMENSIONS ARE SUBJECT TO CHANGE<br>WITHOUT NOTICE AT THE DISCRETION OF THE MANUFACTURER.<br>THE MANUFACTURER RESERVES THE RIGHT TO MAKE ADDITIONS,<br>DELETIONS, AND MODIFICATIONS TO THE DRAWINGS AS THE<br>MANUFACTURER MAY DEEM APPROPRIATE OR DESIRABLE.<br>DIMENSIONS ARE APPROXIMATE AND MAY VARY WITH ACTUAL<br>CONSTRUCTION. PLEASE CONTACT THE FURNITURE GUILD, INC.<br>TO ENSURE DRAWING IS UP TO DATE. |
|------|-----------------------------|----------------|------------|-------------------------------------------------------------------------------------------------------------------------------------------------------------------------------------------------------------------------------------------------------------------------------------------------------------------------------------------------------------------------------------------------------------------------------------|
|      | <b>T</b> .                  | LIAM           |            |                                                                                                                                                                                                                                                                                                                                                                                                                                     |
|      |                             |                |            | THE INFORMATION CONTAINED IN THIS DRAWING<br>IS THE SOLE PROPERTY OF THE FURNITURE                                                                                                                                                                                                                                                                                                                                                  |
| loor | FURNITURE GUILD<br>ESTP1984 | CURRENT AS OF: | 07/30/2021 | GUILD, INC. ANY REPRODUCTION IN PART OR<br>AS A WHOLE WITHOUT WRITTEN PERMISSION OF<br>THE FURNITURE GUILD, INC. IS PROHIBITED.                                                                                                                                                                                                                                                                                                     |