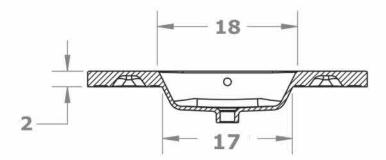

Faucet Holes are 1 3/8" Diameter Drain Holes are 1 13/16" Diameter Fireclay works best with a larger European drain Faucet Holes are available in 1 or 3

FC-[color]-36-[faucet]
ALL DRAWINGS AND DIMENSIONS ARE SUBJECT TO CHANGE WITHOUT NOTICE AT THE DISCRETION OF THE MANUFACTURER.