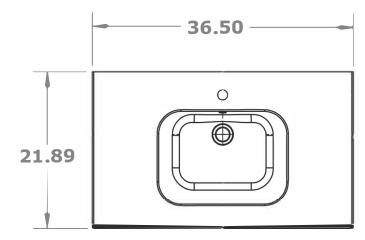

Faucet Holes are 1 3/8" Diameter Drain Holes are 1 13/16" Diameter Fireclay works best with a larger European drain Faucet Holes are available in 1 or 3

FC-[color]-36-[faucet]
ALL DRAWINGS AND DIMENSIONS ARE SUBJECT TO CHANGE WITHOUT NOTICE AT THE DISCRETION OF THE MANUFACTURER.