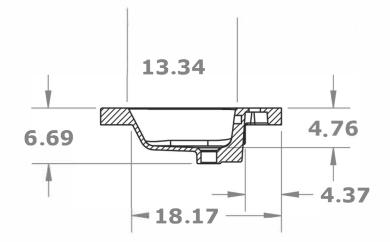

Faucet Holes are 1 3/8" Diameter Drain Holes are 1 13/16" Diameter Fireclay works best with a larger European drain Faucet Holes are available in 1 or 3

FC-[color]-36-[faucet]
ALL DRAWINGS AND DIMENSIONS ARE SUBJECT TO CHANGE WITHOUT NOTICE AT THE DISCRETION OF THE MANUFACTURER.