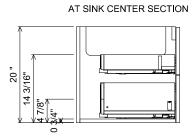

## **PREPARATION INSTRUCTIONS**

All vanities require solid blocking in the wall Plumbing supply and waste to be 25"H above finished floor Space for Undermount sink: 5 3/4"H

405-0460 AVALON

06/09/2021

CURRENT AS OF: