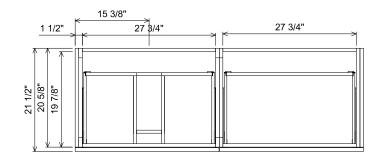

## **PREPARATION INSTRUCTIONS**

All vanities require solid blocking in the wall Plumbing supply and waste to be 25"H above finished floor Space for Undermount sink: 5 3/4"H

405-0460 AVALON

06/09/2021

CURRENT AS OF: