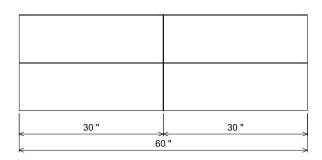

25" **PREPARATIO**All vanities requi

000-

**Finished Floor** 

## **PREPARATION INSTRUCTIONS**

All vanities require solid blocking in the wall Plumbing supply and waste to be 25"H above finished floor Space for Undermount sink: 5 3/4"H



405-0460 AVALON

06/09/2021

CURRENT AS OF:

ALL DRAWINGS AND DIMENSIONS ARE SUBJECT TO CHANGE WITHOUT NOTICE AT THE DISCRETION OF THE MANUFACTURER. RESERVES THE RIGHT TO MAKE ADDITIONS, DELETIONS, AND MODIFICATIONS TO THE DRAWINGS AS THE MANUFACTURER MAY DEEM APPROPRIATE OR DESIGNABLE. DIMENSIONS ARE APPROXIMATE AND MAY VARY WITH ACTUAL CONSTRUCTION, PLEASE CONTACT THE FURNITURE GUILD, INC. TO ENSURE DRAWING IS UP TO DATE.

THE INFORMATION CONTAINED IN THIS DRAWING IS THE SOLE PROPERTY OF THE FURNITURE GUILD, INC. ANY REPRODUCTION IN PART OR AS