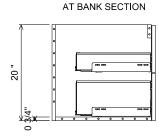

25" **PREPARATIO**All vanities requi

000-

**Finished Floor** 

## **PREPARATION INSTRUCTIONS**

All vanities require solid blocking in the wall Plumbing supply and waste to be 25"H above finished floor Space for Undermount sink: 5 3/4"H

405-0460 AVALON

06/09/2021

CURRENT AS OF: